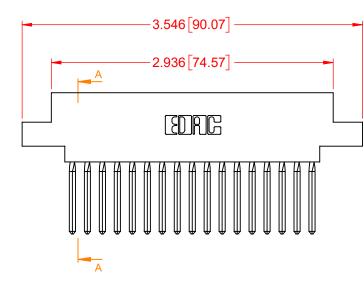

THIS IS A C.A.D. GENERATED DRAWING DO NOT MAKE MANUAL REVISIONS TO MASTER.

TOLERANCE UNLESS OTHERWISE SPECIFIED

.XX ±.01

.XXX ±.005 .XXXX ±.0005

**ISSUE NUMBER** ORIGINAL (1)

|                                    | 317 SERIES CARD EDGE CONNECTOR                                         |                       | ACAD REFERENCE NO.: 317 Assembly |         |  |
|------------------------------------|------------------------------------------------------------------------|-----------------------|----------------------------------|---------|--|
| 317 SERIES CARD                    |                                                                        |                       | DATE: February 5                 | i, 2020 |  |
|                                    |                                                                        |                       | DATE:                            |         |  |
| EDAC INC                           | THESE DRAWINGS AND SPECIFICATIONS<br>ARE THE PROPERTY OF EDAC INC.,AND | SCALE: 1:1            | SHEET 1 OF                       | 1       |  |
| TORONTO, ONTA<br>CANADA            | OR USED AS THE BASIS FOR THE                                           | DRAWING NUMBER: 317-0 | 17-541-608                       | ISSUE   |  |
| YOUR CONNECTION TO QUALITY & SERVI | CE MANUFACTURE OR SALE OF APPARATUS<br>WITHOUT WRITTEN PERMISSION.     | PART NUMBER: 317-0    | 17-541-608                       | 1       |  |