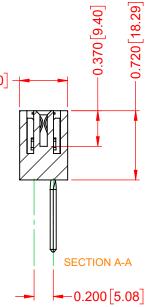

## NOTES:

INSULATOR MATERIAL - POLYPHENYLENE SULPHIDE, UL 94V-0 **CONTACT MATERIAL - PHOSPHOR BRONZE ALLOY** CONTACT PLATING - GOLD OVER NICKEL UNDERPLATE MOUNTING OPTION - 08-#4-40 Unified Threaded Inserts CONTACT TYPE - 541-Wire Wrap .045 Sq.(1.14 Sq.) - Tail LG=.750(19.05)

THIS IS A C.A.D. GENERATED DRAWING DO NOT MAKE MANUAL REVISIONS TO MASTER.

TOLERANCE UNLESS OTHERWISE SPECIFIED

.XX ±.01

.XXX ±.005 .XXXX ±.0005

**ISSUE NUMBER** ORIGINAL (1)

|                                    | 317 SERIES CARD EDGE CONNECTOR                                         |                       | ACAD REFERENCE NO.: 317 Assembly |         |  |
|------------------------------------|------------------------------------------------------------------------|-----------------------|----------------------------------|---------|--|
| 317 SERIES CARD                    |                                                                        |                       | DATE: February 5                 | i, 2020 |  |
|                                    |                                                                        |                       | DATE:                            |         |  |
| EDAC INC                           | THESE DRAWINGS AND SPECIFICATIONS<br>ARE THE PROPERTY OF EDAC INC.,AND | SCALE: 1:1            | SHEET 1 OF                       | 1       |  |
| TORONTO, ONTA<br>CANADA            | OR USED AS THE BASIS FOR THE                                           | DRAWING NUMBER: 317-0 | 17-541-608                       | ISSUE   |  |
| YOUR CONNECTION TO QUALITY & SERVI | CE MANUFACTURE OR SALE OF APPARATUS<br>WITHOUT WRITTEN PERMISSION.     | PART NUMBER: 317-0    | 17-541-608                       | 1       |  |