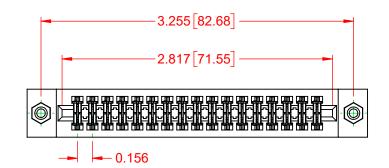

## NOTES:

INSULATOR MATERIAL - POLYPHENYLENE SULPHIDE, UL 94V-0 **CONTACT MATERIAL - PHOSPHOR BRONZE ALLOY** CONTACT PLATING - GOLD OVER NICKEL UNDERPLATE MOUNTING OPTION - 08-#4-40 Unified Threaded Inserts CONTACT TYPE - 541-Wire Wrap .045 Sq.(1.14 Sq.) - Tail LG=.750(19.05)

THIS IS A C.A.D. GENERATED DRAWING DO NOT MAKE MANUAL REVISIONS TO MASTER.

TOLERANCE UNLESS OTHERWISE SPECIFIED

.XX ±.01

.XXX ±.005 .XXXX ±.0005

**ISSUE NUMBER** ORIGINAL (1)

|                                    | 317 SERIES CARD EDGE CONNECTOR                                         |                       | ACAD REFERENCE NO.: 317 Assembly |         |  |
|------------------------------------|------------------------------------------------------------------------|-----------------------|----------------------------------|---------|--|
| 317 SERIES CARD                    |                                                                        |                       | DATE: February 5                 | i, 2020 |  |
|                                    |                                                                        |                       | DATE:                            |         |  |
| EDAC INC                           | THESE DRAWINGS AND SPECIFICATIONS<br>ARE THE PROPERTY OF EDAC INC.,AND | SCALE: 1:1            | SHEET 1 OF                       | 1       |  |
| TORONTO, ONTA<br>CANADA            | OR USED AS THE BASIS FOR THE                                           | DRAWING NUMBER: 317-0 | 17-541-608                       | ISSUE   |  |
| YOUR CONNECTION TO QUALITY & SERVI | CE MANUFACTURE OR SALE OF APPARATUS<br>WITHOUT WRITTEN PERMISSION.     | PART NUMBER: 317-0    | 17-541-608                       | 1       |  |