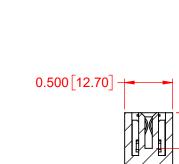

## NOTES:

INSULATOR MATERIAL - POLYPHENYLENE SULPHIDE, UL 94V-0 **CONTACT MATERIAL - PHOSPHOR BRONZE ALLOY** CONTACT PLATING - GOLD OVER NICKEL UNDERPLATE MOUNTING OPTION - 08-#4-40 Unified Threaded Inserts CONTACT TYPE - 541-Wire Wrap .045 Sq.(1.14 Sq.) - Tail LG=.750(19.05)

THIS IS A C.A.D. GENERATED DRAWING DO NOT MAKE MANUAL REVISIONS TO MASTER.

TOLERANCE UNLESS OTHERWISE SPECIFIED

.XX ±.01

.XXX ±.005 .XXXX ±.0005

**ISSUE NUMBER** ORIGINAL (1)

|                                    | 317 SERIES CARD EDGE CONNECTOR                                         |                       | ACAD REFERENCE NO.: 317 Assembly |         |  |
|------------------------------------|------------------------------------------------------------------------|-----------------------|----------------------------------|---------|--|
| 317 SERIES CARD                    |                                                                        |                       | DATE: February 5                 | i, 2020 |  |
|                                    |                                                                        |                       | DATE:                            |         |  |
| EDAC INC                           | THESE DRAWINGS AND SPECIFICATIONS<br>ARE THE PROPERTY OF EDAC INC.,AND | SCALE: 1:1            | SHEET 1 OF                       | 1       |  |
| TORONTO, ONTA<br>CANADA            | OR USED AS THE BASIS FOR THE                                           | DRAWING NUMBER: 317-0 | 17-541-608                       | ISSUE   |  |
| YOUR CONNECTION TO QUALITY & SERVI | CE MANUFACTURE OR SALE OF APPARATUS<br>WITHOUT WRITTEN PERMISSION.     | PART NUMBER: 317-0    | 17-541-608                       | 1       |  |