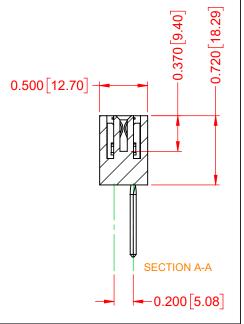

## NOTES:

INSULATOR MATERIAL - POLYPHENYLENE SULPHIDE, UL 94V-0 **CONTACT MATERIAL - PHOSPHOR BRONZE ALLOY** CONTACT PLATING - GOLD OVER NICKEL UNDERPLATE MOUNTING OPTION - 08-#4-40 Unified Threaded Inserts CONTACT TYPE - 541-Wire Wrap .045 Sq.(1.14 Sq.) - Tail LG=.750(19.05) TOLERANCE UNLESS OTHERWISE SPECIFIED .XX ±.01 .XXX ±.005 .XXXX ±.0005

THIS IS A C.A.D. GENERATED DRAWING DO NOT MAKE MANUAL REVISIONS TO MASTER.

**ISSUE NUMBER** ORIGINAL

(1)

|                    | 317 SERIES CARD EDGE CONNECTOR         |                                                                                                                                                                                                                |                 | ACAD REFERENCE NO.: 317 Assembly |       |                        |       |   |  |
|--------------------|----------------------------------------|----------------------------------------------------------------------------------------------------------------------------------------------------------------------------------------------------------------|-----------------|----------------------------------|-------|------------------------|-------|---|--|
| 317 SEF            |                                        |                                                                                                                                                                                                                |                 | DRAWN: C.B                       |       | DATE: February 5, 2020 |       |   |  |
|                    |                                        |                                                                                                                                                                                                                |                 | CHECKED:                         |       | DATE:                  |       |   |  |
|                    | EDAC INC<br>TORONTO, ONTARIO<br>CANADA | THESE DRAWINGS AND SPECIFICATIONS<br>ARE THE PROPERTY OF EDAC INC.,AND<br>SHALL NOT BE REPRODUCED,OR COPIED<br>OR USED AS THE BASIS FOR THE<br>MANUFACTURE OR SALE OF APPARATUS<br>WITHOUT WRITTEN PERMISSION. | SCALE: 1:1      |                                  | SHEET | 1                      | OF    | 1 |  |
|                    |                                        |                                                                                                                                                                                                                | DRAWING NUMBER: | 541-608                          |       |                        | ISSUE |   |  |
| YOUR CONNECTION TO | QUALITY & SERVICE                      |                                                                                                                                                                                                                | PART NUMBER:    | 317-018-541-608                  |       |                        |       | 1 |  |