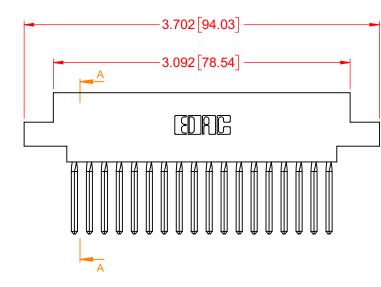

## NOTES:

INSULATOR MATERIAL - POLYPHENYLENE SULPHIDE, UL 94V-0 **CONTACT MATERIAL - PHOSPHOR BRONZE ALLOY** CONTACT PLATING - GOLD OVER NICKEL UNDERPLATE MOUNTING OPTION - 08-#4-40 Unified Threaded Inserts CONTACT TYPE - 541-Wire Wrap .045 Sq.(1.14 Sq.) - Tail LG=.750(19.05) TOLERANCE UNLESS OTHERWISE SPECIFIED .XX ±.01 .XXX ±.005 .XXXX ±.0005

THIS IS A C.A.D. GENERATED DRAWING DO NOT MAKE MANUAL REVISIONS TO MASTER.

**ISSUE NUMBER** ORIGINAL

(1)

|                    | 317 SERIES CARD EDGE CONNECTOR         |                                                                                                                                                                                                                |                 | ACAD REFERENCE NO.: 317 Assembly |       |                        |       |   |  |
|--------------------|----------------------------------------|----------------------------------------------------------------------------------------------------------------------------------------------------------------------------------------------------------------|-----------------|----------------------------------|-------|------------------------|-------|---|--|
| 317 SEF            |                                        |                                                                                                                                                                                                                |                 | DRAWN: C.B                       |       | DATE: February 5, 2020 |       |   |  |
|                    |                                        |                                                                                                                                                                                                                |                 | CHECKED:                         |       | DATE:                  |       |   |  |
|                    | EDAC INC<br>TORONTO, ONTARIO<br>CANADA | THESE DRAWINGS AND SPECIFICATIONS<br>ARE THE PROPERTY OF EDAC INC.,AND<br>SHALL NOT BE REPRODUCED,OR COPIED<br>OR USED AS THE BASIS FOR THE<br>MANUFACTURE OR SALE OF APPARATUS<br>WITHOUT WRITTEN PERMISSION. | SCALE: 1:1      |                                  | SHEET | 1                      | OF    | 1 |  |
|                    |                                        |                                                                                                                                                                                                                | DRAWING NUMBER: | 541-608                          |       |                        | ISSUE |   |  |
| YOUR CONNECTION TO | QUALITY & SERVICE                      |                                                                                                                                                                                                                | PART NUMBER:    | 317-018-541-608                  |       |                        |       | 1 |  |