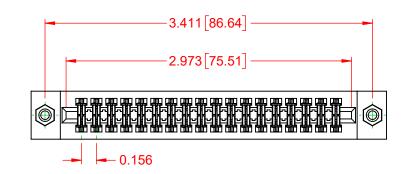

## NOTES:

INSULATOR MATERIAL - POLYPHENYLENE SULPHIDE, UL 94V-0 **CONTACT MATERIAL - PHOSPHOR BRONZE ALLOY** CONTACT PLATING - GOLD OVER NICKEL UNDERPLATE MOUNTING OPTION - 08-#4-40 Unified Threaded Inserts CONTACT TYPE - 541-Wire Wrap .045 Sq.(1.14 Sq.) - Tail LG=.750(19.05) TOLERANCE UNLESS OTHERWISE SPECIFIED .XX ±.01 .XXX ±.005 .XXXX ±.0005

THIS IS A C.A.D. GENERATED DRAWING DO NOT MAKE MANUAL REVISIONS TO MASTER.

**ISSUE NUMBER** ORIGINAL

(1)

|                    | 317 SERIES CARD EDGE CONNECTOR         |                                                                                                                                                                                                                |                 | ACAD REFERENCE NO.: 317 Assembly |       |                        |       |   |  |
|--------------------|----------------------------------------|----------------------------------------------------------------------------------------------------------------------------------------------------------------------------------------------------------------|-----------------|----------------------------------|-------|------------------------|-------|---|--|
| 317 SEF            |                                        |                                                                                                                                                                                                                |                 | DRAWN: C.B                       |       | DATE: February 5, 2020 |       |   |  |
|                    |                                        |                                                                                                                                                                                                                |                 | CHECKED:                         |       | DATE:                  |       |   |  |
|                    | EDAC INC<br>TORONTO, ONTARIO<br>CANADA | THESE DRAWINGS AND SPECIFICATIONS<br>ARE THE PROPERTY OF EDAC INC.,AND<br>SHALL NOT BE REPRODUCED,OR COPIED<br>OR USED AS THE BASIS FOR THE<br>MANUFACTURE OR SALE OF APPARATUS<br>WITHOUT WRITTEN PERMISSION. | SCALE: 1:1      |                                  | SHEET | 1                      | OF    | 1 |  |
|                    |                                        |                                                                                                                                                                                                                | DRAWING NUMBER: | 541-608                          |       |                        | ISSUE |   |  |
| YOUR CONNECTION TO | QUALITY & SERVICE                      |                                                                                                                                                                                                                | PART NUMBER:    | 317-018-541-608                  |       |                        |       | 1 |  |