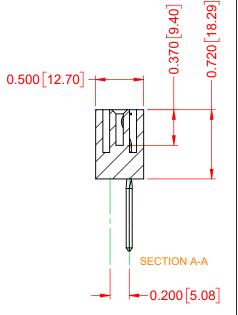

## NOTES:

**INSULATOR MATERIAL - POLYPHENYLENE SULPHIDE, UL 94V-0 CONTACT MATERIAL - PHOSPHOR BRONZE ALLOY** CONTACT PLATING - GOLD OVER NICKEL UNDERPLATE MOUNTING OPTION - 08-#4-40 Unified Threaded Inserts CONTACT TYPE - 542-Wire Wrap .045 Sq.(1.14 Sq.) - Tail LG=.750(19.05) TOLERANCE UNLESS OTHERWISE SPECIFIED .XX ±.01 .XXX ±.005 .XXXX ±.0005