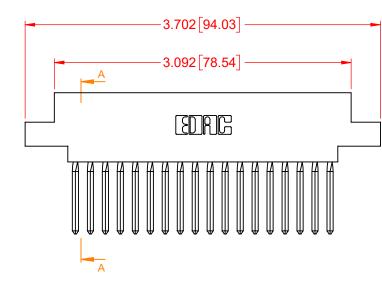

## NOTES:

**INSULATOR MATERIAL - POLYPHENYLENE SULPHIDE, UL 94V-0 CONTACT MATERIAL - PHOSPHOR BRONZE ALLOY** CONTACT PLATING - GOLD OVER NICKEL UNDERPLATE MOUNTING OPTION - 08-#4-40 Unified Threaded Inserts CONTACT TYPE - 542-Wire Wrap .045 Sq.(1.14 Sq.) - Tail LG=.750(19.05) TOLERANCE UNLESS OTHERWISE SPECIFIED .XX ±.01 .XXX ±.005 .XXXX ±.0005

THIS IS A C.A.D. GENERATED DRAWING DO NOT MAKE MANUAL REVISIONS TO MASTER.

**ISSUE NUMBER** 

(1)

|                    |                                                               |                                                                                                                                                                                                                | ACAD REFERENCE NO.: 317 Assembly |           |         |           |        |
|--------------------|---------------------------------------------------------------|----------------------------------------------------------------------------------------------------------------------------------------------------------------------------------------------------------------|----------------------------------|-----------|---------|-----------|--------|
| 317 SER            | 317 SERIES CARD EDGE CONNECTOR                                |                                                                                                                                                                                                                |                                  |           | DATE: F | ebruary 5 | , 2020 |
|                    |                                                               |                                                                                                                                                                                                                |                                  | CHECKED:  |         | DATE:     |        |
|                    | EDAC INC<br>TORONTO, ONTARIO<br>CANADA<br>D QUALITY & SERVICE | THESE DRAWINGS AND SPECIFICATIONS<br>ARE THE PROPERTY OF EDAC INC.,AND<br>SHALL NOT BE REPRODUCED,OR COPIED<br>OR USED AS THE BASIS FOR THE<br>MANUFACTURE OR SALE OF APPARATUS<br>WITHOUT WRITTEN PERMISSION. | SCALE: 1:1                       |           | SHEET   | 1 OF      | 1      |
|                    |                                                               |                                                                                                                                                                                                                | DRAWING NUMBER: 317-018-542-608  |           |         |           | ISSUE  |
| YOUR CONNECTION TO |                                                               |                                                                                                                                                                                                                | PART NUMBER:                     | 317-018-5 | 542-608 |           | 1      |