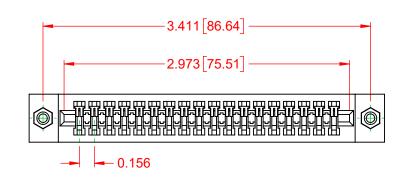

## NOTES:

**INSULATOR MATERIAL - POLYPHENYLENE SULPHIDE, UL 94V-0 CONTACT MATERIAL - PHOSPHOR BRONZE ALLOY** CONTACT PLATING - GOLD OVER NICKEL UNDERPLATE MOUNTING OPTION - 08-#4-40 Unified Threaded Inserts CONTACT TYPE - 542-Wire Wrap .045 Sq.(1.14 Sq.) - Tail LG=.750(19.05) TOLERANCE UNLESS OTHERWISE SPECIFIED .XX ±.01 .XXX ±.005 .XXXX ±.0005

THIS IS A C.A.D. GENERATED DRAWING DO NOT MAKE MANUAL REVISIONS TO MASTER.

**ISSUE NUMBER** 

(1)

|                    |                                                               |                                                                                                                                                                                                                | ACAD REFERENCE NO.: 317 Assembly |           |         |           |        |
|--------------------|---------------------------------------------------------------|----------------------------------------------------------------------------------------------------------------------------------------------------------------------------------------------------------------|----------------------------------|-----------|---------|-----------|--------|
| 317 SER            | 317 SERIES CARD EDGE CONNECTOR                                |                                                                                                                                                                                                                |                                  |           | DATE: F | ebruary 5 | , 2020 |
|                    |                                                               |                                                                                                                                                                                                                |                                  | CHECKED:  |         | DATE:     |        |
|                    | EDAC INC<br>TORONTO, ONTARIO<br>CANADA<br>D QUALITY & SERVICE | THESE DRAWINGS AND SPECIFICATIONS<br>ARE THE PROPERTY OF EDAC INC.,AND<br>SHALL NOT BE REPRODUCED,OR COPIED<br>OR USED AS THE BASIS FOR THE<br>MANUFACTURE OR SALE OF APPARATUS<br>WITHOUT WRITTEN PERMISSION. | SCALE: 1:1                       |           | SHEET   | 1 OF      | 1      |
|                    |                                                               |                                                                                                                                                                                                                | DRAWING NUMBER: 317-018-542-608  |           |         |           | ISSUE  |
| YOUR CONNECTION TO |                                                               |                                                                                                                                                                                                                | PART NUMBER:                     | 317-018-5 | 542-608 |           | 1      |