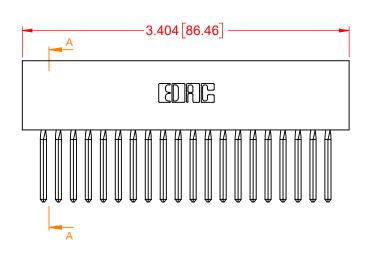

NOTES:

INSULATOR MATERIAL - POLYPHENYLENE SULPHIDE, UL 94V-0 **CONTACT MATERIAL - PHOSPHOR BRONZE ALLOY** CONTACT PLATING - GOLD OVER NICKEL UNDERPLATE **MOUNTING OPTION - 01-No Mounting Lugs** CONTACT TYPE - 541-Wire Wrap .045 Sq.(1.14 Sq.) - Tail LG=.750(19.05) TOLERANCE UNLESS OTHERWISE SPECIFIED

THIS IS A C.A.D. GENERATED DRAWING DO NOT MAKE MANUAL REVISIONS TO MASTER.

ISSUE NUMBER ORIGINAL

.XX ±.01 .XXX ±.005 .XXXX ±.0005

|   | 3.285[83.44] |
|---|--------------|
|   |              |
| _ | 0.156        |