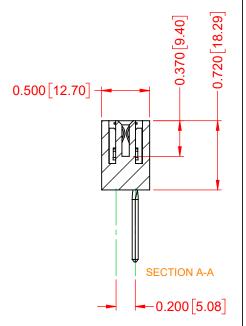

NOTES:

INSULATOR MATERIAL - POLYPHENYLENE SULPHIDE, UL 94V-0 **CONTACT MATERIAL - PHOSPHOR BRONZE ALLOY** CONTACT PLATING - GOLD OVER NICKEL UNDERPLATE **MOUNTING OPTION - 01-No Mounting Lugs** CONTACT TYPE - 541-Wire Wrap .045 Sq.(1.14 Sq.) - Tail LG=.750(19.05) TOLERANCE UNLESS OTHERWISE SPECIFIED