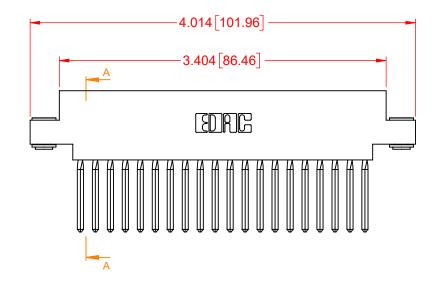

## NOTES:

INSULATOR MATERIAL - POLYPHENYLENE SULPHIDE, UL 94V-0 CONTACT MATERIAL - PHOSPHOR BRONZE ALLOY CONTACT PLATING - GOLD OVER NICKEL UNDERPLATE MOUNTING OPTION - 03-.116 (2.95) I.D. Floating Eyelets CONTACT TYPE - 541-Wire Wrap .045 Sq.(1.14 Sq.) - Tail LG=.750(19.05)