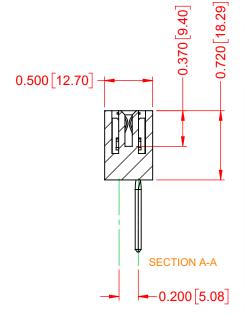

## NOTES:

INSULATOR MATERIAL - POLYPHENYLENE SULPHIDE, UL 94V-0 CONTACT MATERIAL - PHOSPHOR BRONZE ALLOY CONTACT PLATING - GOLD OVER NICKEL UNDERPLATE MOUNTING OPTION - 03-.116 (2.95) I.D. Floating Eyelets CONTACT TYPE - 541-Wire Wrap .045 Sq.(1.14 Sq.) - Tail LG=.750(19.05)