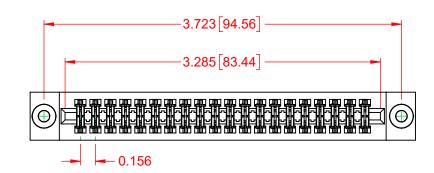

## NOTES:

INSULATOR MATERIAL - POLYPHENYLENE SULPHIDE, UL 94V-0 CONTACT MATERIAL - PHOSPHOR BRONZE ALLOY CONTACT PLATING - GOLD OVER NICKEL UNDERPLATE MOUNTING OPTION - 03-.116 (2.95) I.D. Floating Eyelets CONTACT TYPE - 541-Wire Wrap .045 Sq.(1.14 Sq.) - Tail LG=.750(19.05)