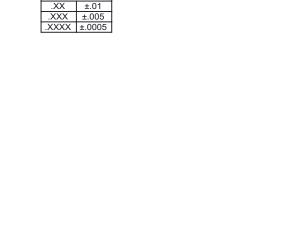

## NOTES:

INSULATOR MATERIAL - POLYPHENYLENE SULPHIDE, UL 94V-0 CONTACT MATERIAL - PHOSPHOR BRONZE ALLOY CONTACT PLATING - GOLD OVER NICKEL UNDERPLATE MOUNTING OPTION - 01-No Mounting Lugs CONTACT TYPE - 542-Wire Wrap .045 Sq.(1.14 Sq.) - Tail LG=.750(19.05) TOLERANCE UNLESS OTHERWISE SPECIFIED DO NOT MAKE MANUAL REVISIONS TO MASTER.