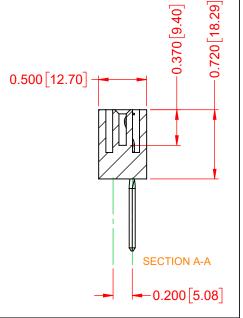

ISSUE NUMBER

(1)

- 0.156

J

COMPLIANT

-3.441 [87.40]

|  | 317 SERIES CARD EDGE CONNECTOR |                                                                                                                                                                                                                                                                                                                                                                                                                                                                                                                                                                                                                                                                                                                                                                                                                                                                                                                                                                                                                                                                                                                                                                                                                                                                                                                                                                                                                                                                                                                                                                                                                                                                                                                                                                                                                                                                                                                                                                                                                                                                                                                                                                                                                                                                                                                                                                                                                                                                                                                                                    | ACAD REFERENCE NO.: 317 Assembly |                  |        |
|--|--------------------------------|----------------------------------------------------------------------------------------------------------------------------------------------------------------------------------------------------------------------------------------------------------------------------------------------------------------------------------------------------------------------------------------------------------------------------------------------------------------------------------------------------------------------------------------------------------------------------------------------------------------------------------------------------------------------------------------------------------------------------------------------------------------------------------------------------------------------------------------------------------------------------------------------------------------------------------------------------------------------------------------------------------------------------------------------------------------------------------------------------------------------------------------------------------------------------------------------------------------------------------------------------------------------------------------------------------------------------------------------------------------------------------------------------------------------------------------------------------------------------------------------------------------------------------------------------------------------------------------------------------------------------------------------------------------------------------------------------------------------------------------------------------------------------------------------------------------------------------------------------------------------------------------------------------------------------------------------------------------------------------------------------------------------------------------------------------------------------------------------------------------------------------------------------------------------------------------------------------------------------------------------------------------------------------------------------------------------------------------------------------------------------------------------------------------------------------------------------------------------------------------------------------------------------------------------------|----------------------------------|------------------|--------|
|  |                                |                                                                                                                                                                                                                                                                                                                                                                                                                                                                                                                                                                                                                                                                                                                                                                                                                                                                                                                                                                                                                                                                                                                                                                                                                                                                                                                                                                                                                                                                                                                                                                                                                                                                                                                                                                                                                                                                                                                                                                                                                                                                                                                                                                                                                                                                                                                                                                                                                                                                                                                                                    | DRAWN: C.B                       | DATE: February 5 | , 2020 |
|  |                                |                                                                                                                                                                                                                                                                                                                                                                                                                                                                                                                                                                                                                                                                                                                                                                                                                                                                                                                                                                                                                                                                                                                                                                                                                                                                                                                                                                                                                                                                                                                                                                                                                                                                                                                                                                                                                                                                                                                                                                                                                                                                                                                                                                                                                                                                                                                                                                                                                                                                                                                                                    | CHECKED:                         | DATE:            |        |
|  | EDAC INC                       | TORONTO, ONTARIO<br>CANADA<br>TORONTO, ONTARIO<br>CONTO, ONTO, | SHEET 1 OF                       | 1                |        |
|  |                                |                                                                                                                                                                                                                                                                                                                                                                                                                                                                                                                                                                                                                                                                                                                                                                                                                                                                                                                                                                                                                                                                                                                                                                                                                                                                                                                                                                                                                                                                                                                                                                                                                                                                                                                                                                                                                                                                                                                                                                                                                                                                                                                                                                                                                                                                                                                                                                                                                                                                                                                                                    | DRAWING NUMBER: 317-021-542-601  |                  | ISSUE  |
|  |                                |                                                                                                                                                                                                                                                                                                                                                                                                                                                                                                                                                                                                                                                                                                                                                                                                                                                                                                                                                                                                                                                                                                                                                                                                                                                                                                                                                                                                                                                                                                                                                                                                                                                                                                                                                                                                                                                                                                                                                                                                                                                                                                                                                                                                                                                                                                                                                                                                                                                                                                                                                    | PART NUMBER: 317-021-            | 542-601          | 1      |