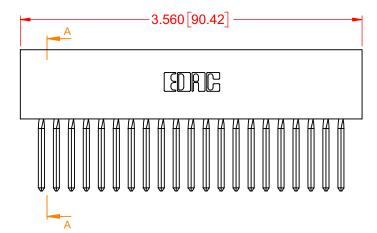

ISSUE NUMBER

(1)

- 0.156

J

COMPLIANT

-3.441 [87.40]

|  | 317 SERIES CARD EDGE CONNECTOR |                                                                                                                                                                                                                                                                                                                                                                                                                                                                                                                                                                                                                                                                                                                                                                                                                                                                                                                                                                                                                                                                                                                                                                                                                                                                                                                                                                                                                                                                                                                                                                                                                                                                                                                                                                                                                                                                                                                                                                                                                                                                                                                                                                                                                                                                                                                                                                                                                                                                                                                                                    | ACAD REFERENCE NO.: 317 Assembly |                  |        |
|--|--------------------------------|----------------------------------------------------------------------------------------------------------------------------------------------------------------------------------------------------------------------------------------------------------------------------------------------------------------------------------------------------------------------------------------------------------------------------------------------------------------------------------------------------------------------------------------------------------------------------------------------------------------------------------------------------------------------------------------------------------------------------------------------------------------------------------------------------------------------------------------------------------------------------------------------------------------------------------------------------------------------------------------------------------------------------------------------------------------------------------------------------------------------------------------------------------------------------------------------------------------------------------------------------------------------------------------------------------------------------------------------------------------------------------------------------------------------------------------------------------------------------------------------------------------------------------------------------------------------------------------------------------------------------------------------------------------------------------------------------------------------------------------------------------------------------------------------------------------------------------------------------------------------------------------------------------------------------------------------------------------------------------------------------------------------------------------------------------------------------------------------------------------------------------------------------------------------------------------------------------------------------------------------------------------------------------------------------------------------------------------------------------------------------------------------------------------------------------------------------------------------------------------------------------------------------------------------------|----------------------------------|------------------|--------|
|  |                                |                                                                                                                                                                                                                                                                                                                                                                                                                                                                                                                                                                                                                                                                                                                                                                                                                                                                                                                                                                                                                                                                                                                                                                                                                                                                                                                                                                                                                                                                                                                                                                                                                                                                                                                                                                                                                                                                                                                                                                                                                                                                                                                                                                                                                                                                                                                                                                                                                                                                                                                                                    | DRAWN: C.B                       | DATE: February 5 | , 2020 |
|  |                                |                                                                                                                                                                                                                                                                                                                                                                                                                                                                                                                                                                                                                                                                                                                                                                                                                                                                                                                                                                                                                                                                                                                                                                                                                                                                                                                                                                                                                                                                                                                                                                                                                                                                                                                                                                                                                                                                                                                                                                                                                                                                                                                                                                                                                                                                                                                                                                                                                                                                                                                                                    | CHECKED:                         | DATE:            |        |
|  | EDAC INC                       | TORONTO, ONTARIO<br>CANADA<br>TORONTO, ONTARIO<br>CONTO, ONTO, | SHEET 1 OF                       | 1                |        |
|  |                                |                                                                                                                                                                                                                                                                                                                                                                                                                                                                                                                                                                                                                                                                                                                                                                                                                                                                                                                                                                                                                                                                                                                                                                                                                                                                                                                                                                                                                                                                                                                                                                                                                                                                                                                                                                                                                                                                                                                                                                                                                                                                                                                                                                                                                                                                                                                                                                                                                                                                                                                                                    | DRAWING NUMBER: 317-021-542-601  |                  | ISSUE  |
|  |                                |                                                                                                                                                                                                                                                                                                                                                                                                                                                                                                                                                                                                                                                                                                                                                                                                                                                                                                                                                                                                                                                                                                                                                                                                                                                                                                                                                                                                                                                                                                                                                                                                                                                                                                                                                                                                                                                                                                                                                                                                                                                                                                                                                                                                                                                                                                                                                                                                                                                                                                                                                    | PART NUMBER: 317-021-            | 542-601          | 1      |