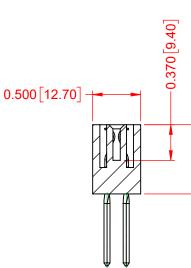

## NOTES:

**INSULATOR MATERIAL - POLYPHENYLENE SULPHIDE, UL 94V-0 CONTACT MATERIAL - PHOSPHOR BRONZE ALLOY** CONTACT PLATING - GOLD OVER NICKEL UNDERPLATE MOUNTING OPTION - 04-.156 (3.96) Dia. Mounting Holes CONTACT TYPE - 542-Wire Wrap .045 Sq.(1.14 Sq.) - Tail LG=.750(19.05)

THIS IS A C.A.D. GENERATED DRAWING DO NOT MAKE MANUAL REVISIONS TO MASTER.

**ISSUE NUMBER** (1)

**SECTION A-A** -0.200 5.08

0.720[18.29]

|  |                                                                                |                                                                                                                                                                                                                |                          | ACAD REFERENCE NO.: 317 Assembly |        |  |
|--|--------------------------------------------------------------------------------|----------------------------------------------------------------------------------------------------------------------------------------------------------------------------------------------------------------|--------------------------|----------------------------------|--------|--|
|  | 317 SERIES CARD EDGE CONNECTOR                                                 |                                                                                                                                                                                                                | DRAWN: C.B               | DATE: February 5                 | , 2020 |  |
|  |                                                                                |                                                                                                                                                                                                                | CHECKED: DATE:           |                                  |        |  |
|  | EDAG INC<br>TORONTO, ONTARIO<br>CANADA<br>YOUR CONNECTION TO QUALITY & SERVICE | THESE DRAWINGS AND SPECIFICATIONS<br>ARE THE PROPERTY OF EDAC INC.,AND<br>SHALL NOT BE REPRODUCED,OR COPIED<br>OR USED AS THE BASIS FOR THE<br>MANUFACTURE OR SALE OF APPARATUS<br>WITHOUT WRITTEN PERMISSION. | SCALE: 1:1               | SHEET 1 OF                       | 1      |  |
|  |                                                                                |                                                                                                                                                                                                                | DRAWING NUMBER: 317-022- | 542-804                          | ISSUE  |  |
|  |                                                                                |                                                                                                                                                                                                                | PART NUMBER: 317-022-    | 542-804                          | 1      |  |