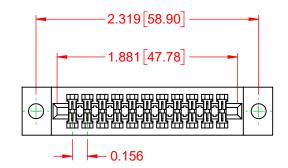

## NOTES:

**INSULATOR MATERIAL - POLYPHENYLENE SULPHIDE, UL 94V-0 CONTACT MATERIAL - PHOSPHOR BRONZE ALLOY** CONTACT PLATING - GOLD OVER NICKEL UNDERPLATE MOUNTING OPTION - 04-.156 (3.96) Dia. Mounting Holes CONTACT TYPE - 542-Wire Wrap .045 Sq.(1.14 Sq.) - Tail LG=.750(19.05)