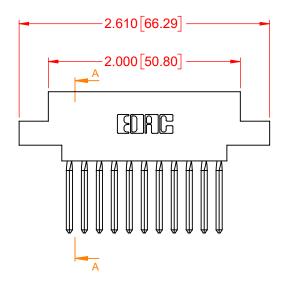

THIS IS A C.A.D. GENERATED DRAWING DO NOT MAKE MANUAL REVISIONS TO MASTER.

**ISSUE NUMBER** (1)

**SECTION A-A** -0.200 5.08

0.720[18.29]

|  |                                                                                |                                                                                                                                                                                                                |                          | ACAD REFERENCE NO.: 317 Assembly |        |  |
|--|--------------------------------------------------------------------------------|----------------------------------------------------------------------------------------------------------------------------------------------------------------------------------------------------------------|--------------------------|----------------------------------|--------|--|
|  | 317 SERIES CARD EDGE CONNECTOR                                                 |                                                                                                                                                                                                                | DRAWN: C.B               | DATE: February 5                 | , 2020 |  |
|  |                                                                                |                                                                                                                                                                                                                | CHECKED: DATE:           |                                  |        |  |
|  | EDAG INC<br>TORONTO, ONTARIO<br>CANADA<br>YOUR CONNECTION TO QUALITY & SERVICE | THESE DRAWINGS AND SPECIFICATIONS<br>ARE THE PROPERTY OF EDAC INC.,AND<br>SHALL NOT BE REPRODUCED,OR COPIED<br>OR USED AS THE BASIS FOR THE<br>MANUFACTURE OR SALE OF APPARATUS<br>WITHOUT WRITTEN PERMISSION. | SCALE: 1:1               | SHEET 1 OF                       | 1      |  |
|  |                                                                                |                                                                                                                                                                                                                | DRAWING NUMBER: 317-022- | 542-804                          | ISSUE  |  |
|  |                                                                                |                                                                                                                                                                                                                | PART NUMBER: 317-022-    | 542-804                          | 1      |  |