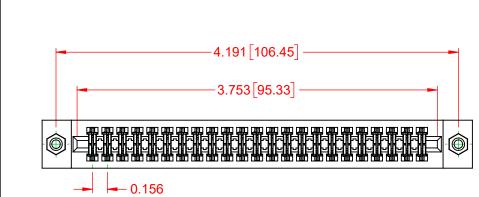

## NOTES:

INSULATOR MATERIAL - POLYPHENYLENE SULPHIDE, UL 94V-0 CONTACT MATERIAL - PHOSPHOR BRONZE ALLOY CONTACT PLATING - GOLD OVER NICKEL UNDERPLATE MOUNTING OPTION - 08-#4-40 Unified Threaded Inserts CONTACT TYPE - 541-Wire Wrap .045 Sq.(1.14 Sq.) - Tail LG=.750(19.05)

THIS IS A C.A.D. GENERATED DRAWING DO NOT MAKE MANUAL REVISIONS TO MASTER.

ISSUE NUMBER

(1)

|                                      |                                                                                                                                                                                                                | ACAD REFERENCE NO.: 317 Assembly |                  |        |
|--------------------------------------|----------------------------------------------------------------------------------------------------------------------------------------------------------------------------------------------------------------|----------------------------------|------------------|--------|
| 317 SERIES CARD EDG                  | 317 SERIES CARD EDGE CONNECTOR                                                                                                                                                                                 |                                  | DATE: February 5 | , 2020 |
|                                      |                                                                                                                                                                                                                |                                  | DATE:            |        |
| EDAC INC                             | THESE DRAWINGS AND SPECIFICATIONS<br>ARE THE PROPERTY OF EDAC INC.,AND<br>SHALL NOT BE REPRODUCED,OR COPIED<br>OR USED AS THE BASIS FOR THE<br>MANUFACTURE OR SALE OF APPARATUS<br>WITHOUT WRITTEN PERMISSION. | SCALE: 1:1                       | SHEET 1 OF       | 1      |
| TORONTO, ONTARIO<br>CANADA           |                                                                                                                                                                                                                | DRAWING NUMBER: 317-02           | 3-541-608        | ISSUE  |
| YOUR CONNECTION TO QUALITY & SERVICE |                                                                                                                                                                                                                | PART NUMBER: 317-02              | 3-541-608        | 1      |