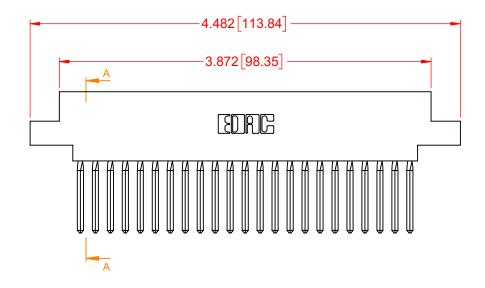

## NOTES:

INSULATOR MATERIAL - POLYPHENYLENE SULPHIDE, UL 94V-0 CONTACT MATERIAL - PHOSPHOR BRONZE ALLOY CONTACT PLATING - GOLD OVER NICKEL UNDERPLATE MOUNTING OPTION - 08-#4-40 Unified Threaded Inserts CONTACT TYPE - 541-Wire Wrap .045 Sq.(1.14 Sq.) - Tail LG=.750(19.05)

THIS IS A C.A.D. GENERATED DRAWING DO NOT MAKE MANUAL REVISIONS TO MASTER.

ISSUE NUMBER

(1)

|                                      |                                                                                                                                                                                                                | ACAD REFERENCE NO.: 317 Assembly |                  |        |
|--------------------------------------|----------------------------------------------------------------------------------------------------------------------------------------------------------------------------------------------------------------|----------------------------------|------------------|--------|
| 317 SERIES CARD EDG                  | 317 SERIES CARD EDGE CONNECTOR                                                                                                                                                                                 |                                  | DATE: February 5 | , 2020 |
|                                      |                                                                                                                                                                                                                |                                  | DATE:            |        |
| EDAC INC                             | THESE DRAWINGS AND SPECIFICATIONS<br>ARE THE PROPERTY OF EDAC INC.,AND<br>SHALL NOT BE REPRODUCED,OR COPIED<br>OR USED AS THE BASIS FOR THE<br>MANUFACTURE OR SALE OF APPARATUS<br>WITHOUT WRITTEN PERMISSION. | SCALE: 1:1                       | SHEET 1 OF       | 1      |
| TORONTO, ONTARIO<br>CANADA           |                                                                                                                                                                                                                | DRAWING NUMBER: 317-02           | 3-541-608        | ISSUE  |
| YOUR CONNECTION TO QUALITY & SERVICE |                                                                                                                                                                                                                | PART NUMBER: 317-02              | 3-541-608        | 1      |