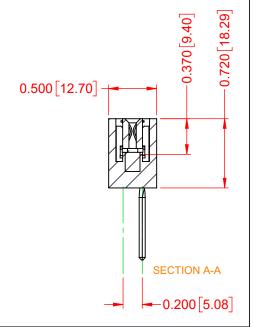

## NOTES:

INSULATOR MATERIAL - POLYPHENYLENE SULPHIDE, UL 94V-0 CONTACT MATERIAL - PHOSPHOR BRONZE ALLOY CONTACT PLATING - GOLD OVER NICKEL UNDERPLATE MOUNTING OPTION - 08-#4-40 Unified Threaded Inserts CONTACT TYPE - 541-Wire Wrap .045 Sq.(1.14 Sq.) - Tail LG=.750(19.05)

THIS IS A C.A.D. GENERATED DRAWING DO NOT MAKE MANUAL REVISIONS TO MASTER.

ISSUE NUMBER

(1)

|                                      |                                                                                                                                                                                                                | ACAD REFERENCE NO.: 317 Assembly |                  |        |
|--------------------------------------|----------------------------------------------------------------------------------------------------------------------------------------------------------------------------------------------------------------|----------------------------------|------------------|--------|
| 317 SERIES CARD EDG                  | 317 SERIES CARD EDGE CONNECTOR                                                                                                                                                                                 |                                  | DATE: February 5 | , 2020 |
|                                      |                                                                                                                                                                                                                |                                  | DATE:            |        |
| EDAC INC                             | THESE DRAWINGS AND SPECIFICATIONS<br>ARE THE PROPERTY OF EDAC INC.,AND<br>SHALL NOT BE REPRODUCED,OR COPIED<br>OR USED AS THE BASIS FOR THE<br>MANUFACTURE OR SALE OF APPARATUS<br>WITHOUT WRITTEN PERMISSION. | SCALE: 1:1                       | SHEET 1 OF       | 1      |
| TORONTO, ONTARIO<br>CANADA           |                                                                                                                                                                                                                | DRAWING NUMBER: 317-02           | 3-541-608        | ISSUE  |
| YOUR CONNECTION TO QUALITY & SERVICE |                                                                                                                                                                                                                | PART NUMBER: 317-02              | 3-541-608        | 1      |