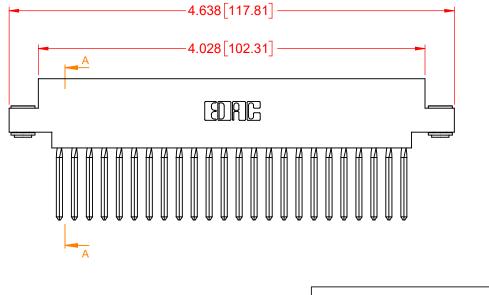

THIS IS A C.A.D. GENERATED DRAWING DO NOT MAKE MANUAL REVISIONS TO MASTER.

**ISSUE NUMBER** ORIGINAL

(1)

0.720[18.29] 0.370[9.40] 0.500[12.70] **SECTION A-A** -0.200 5.08

|              | •                                                                              |                                                                                                                                                                                                                |                                   |                  |        |
|--------------|--------------------------------------------------------------------------------|----------------------------------------------------------------------------------------------------------------------------------------------------------------------------------------------------------------|-----------------------------------|------------------|--------|
|              | 317 SERIES CARD EDGE CONNECTOR                                                 |                                                                                                                                                                                                                | ACAD REFERENCE NO.: 317 Assembly  |                  |        |
|              |                                                                                |                                                                                                                                                                                                                | DRAWN: C.B                        | DATE: February 5 | , 2020 |
|              |                                                                                |                                                                                                                                                                                                                | CHECKED: DATE:                    |                  |        |
| )<br>S<br>(. | EDAC INC<br>TORONTO, ONTARIO<br>CANADA<br>YOUR CONNECTION TO QUALITY & SERVICE | THESE DRAWINGS AND SPECIFICATIONS<br>ARE THE PROPERTY OF EDAC INC.,AND<br>SHALL NOT BE REPRODUCED,OR COPIED<br>OR USED AS THE BASIS FOR THE<br>MANUFACTURE OR SALE OF APPARATUS<br>WITHOUT WRITTEN PERMISSION. | SCALE: 1:1                        | SHEET 1 OF       | 1      |
|              |                                                                                |                                                                                                                                                                                                                | DRAWING NUMBER: 317-024-542-603 I |                  | ISSUE  |
|              |                                                                                |                                                                                                                                                                                                                | PART NUMBER: 317-024-             | 542-603          | 1      |