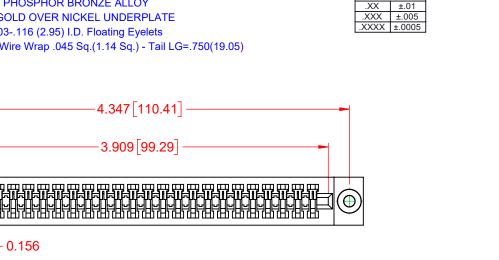

## NOTES:

 $\oplus$ 

- 0.156

**INSULATOR MATERIAL - POLYPHENYLENE SULPHIDE, UL 94V-0 CONTACT MATERIAL - PHOSPHOR BRONZE ALLOY** CONTACT PLATING - GOLD OVER NICKEL UNDERPLATE MOUNTING OPTION - 03-.116 (2.95) I.D. Floating Eyelets CONTACT TYPE - 542-Wire Wrap .045 Sq.(1.14 Sq.) - Tail LG=.750(19.05)