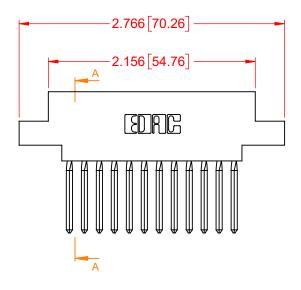

## NOTES:

INSULATOR MATERIAL - POLYPHENYLENE SULPHIDE, UL 94V-0 **CONTACT MATERIAL - PHOSPHOR BRONZE ALLOY** CONTACT PLATING - GOLD OVER NICKEL UNDERPLATE MOUNTING OPTION - 08-#4-40 Unified Threaded Inserts CONTACT TYPE - 542-Wire Wrap .045 Sq.(1.14 Sq.) - Tail LG=.750(19.05)