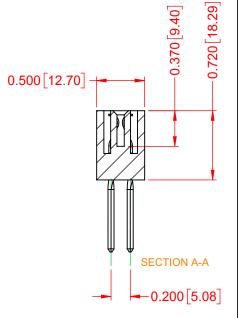

## NOTES:

INSULATOR MATERIAL - POLYPHENYLENE SULPHIDE, UL 94V-0 **CONTACT MATERIAL - PHOSPHOR BRONZE ALLOY** CONTACT PLATING - GOLD OVER NICKEL UNDERPLATE MOUNTING OPTION - 08-#4-40 Unified Threaded Inserts CONTACT TYPE - 542-Wire Wrap .045 Sq.(1.14 Sq.) - Tail LG=.750(19.05)