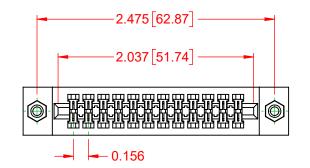

## NOTES:

INSULATOR MATERIAL - POLYPHENYLENE SULPHIDE, UL 94V-0 **CONTACT MATERIAL - PHOSPHOR BRONZE ALLOY** CONTACT PLATING - GOLD OVER NICKEL UNDERPLATE MOUNTING OPTION - 08-#4-40 Unified Threaded Inserts CONTACT TYPE - 542-Wire Wrap .045 Sq.(1.14 Sq.) - Tail LG=.750(19.05)