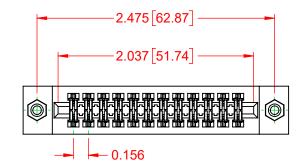

## NOTES:

INSULATOR MATERIAL - POLYPHENYLENE SULPHIDE, UL 94V-0 CONTACT MATERIAL - PHOSPHOR BRONZE ALLOY CONTACT PLATING - GOLD OVER NICKEL UNDERPLATE MOUNTING OPTION - 08-#4-40 Unified Threaded Inserts CONTACT TYPE - 543-Wire Wrap .045 Sq.(1.14 Sq.) - Tail LG=.900(22.86)

THIS SERIES FULLY CONFORMS TO THE EUROPEAN UNION DIRECTIVES 2011/65/EU FOR RoHS COMPLIANCY.

THIS IS A C.A.D. GENERATED DRAWING DO NOT MAKE MANUAL REVISIONS TO MASTER.

ISSUE NUMBER

0.500 [12.70]

-0.200 5.08