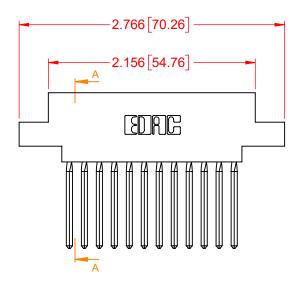

## NOTES:

INSULATOR MATERIAL - POLYPHENYLENE SULPHIDE, UL 94V-0 CONTACT MATERIAL - PHOSPHOR BRONZE ALLOY CONTACT PLATING - GOLD OVER NICKEL UNDERPLATE MOUNTING OPTION - 08-#4-40 Unified Threaded Inserts CONTACT TYPE - 543-Wire Wrap .045 Sq.(1.14 Sq.) - Tail LG=.900(22.86)

THIS SERIES FULLY CONFORMS TO THE EUROPEAN UNION DIRECTIVES 2011/65/EU FOR RoHS COMPLIANCY.

THIS IS A C.A.D. GENERATED DRAWING DO NOT MAKE MANUAL REVISIONS TO MASTER.

ISSUE NUMBER

0.500 [12.70]

-0.200 5.08