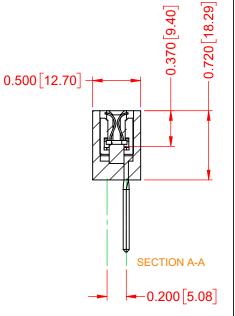

## NOTES:

Í

INSULATOR MATERIAL - POLYPHENYLENE SULPHIDE, UL 94V-0 CONTACT MATERIAL - PHOSPHOR BRONZE ALLOY CONTACT PLATING - GOLD OVER NICKEL UNDERPLATE MOUNTING OPTION - 08-#4-40 Unified Threaded Inserts CONTACT TYPE - 541-Wire Wrap .045 Sq.(1.14 Sq.) - Tail LG=.750(19.05)

0.156

TOLERANCE UNLESS OTHERWISE SPECIFIED DO NOT MAKE MANUAL REVISIONS TO MASTER.

.XX ±.01

.XXX ±.005 .XXXX ±.0005

ISSUE NUMBER

(1)

|                               |                                                                                |                                                                                                                                                                                                                | ACAD REFERENCE NO.: 317 Assembly |                        |            |       |
|-------------------------------|--------------------------------------------------------------------------------|----------------------------------------------------------------------------------------------------------------------------------------------------------------------------------------------------------------|----------------------------------|------------------------|------------|-------|
|                               | 317 SERIES CARD EDG                                                            | DRAWN: C.B                                                                                                                                                                                                     |                                  | DATE: February 5, 2020 |            |       |
|                               |                                                                                |                                                                                                                                                                                                                | CHECKED:                         |                        | DATE:      |       |
| RMS TO<br>ECTIVES<br>PLIANCY. | EDAC INC<br>TORONTO, ONTARIO<br>CANADA<br>YOUR CONNECTION TO QUALITY & SERVICE | THESE DRAWINGS AND SPECIFICATIONS<br>ARE THE PROPERTY OF EDAC INC.,AND<br>SHALL NOT BE REPRODUCED,OR COPIED<br>OR USED AS THE BASIS FOR THE<br>MANUFACTURE OR SALE OF APPARATUS<br>WITHOUT WRITTEN PERMISSION. | SCALE: 1:1                       |                        | SHEET 1 OF | 1     |
|                               |                                                                                |                                                                                                                                                                                                                | DRAWING NUMBER: 317-025-54       |                        | 41-608     | ISSUE |
|                               |                                                                                |                                                                                                                                                                                                                | PART NUMBER: 31                  | 17-025-54              | 41-608     | 1     |