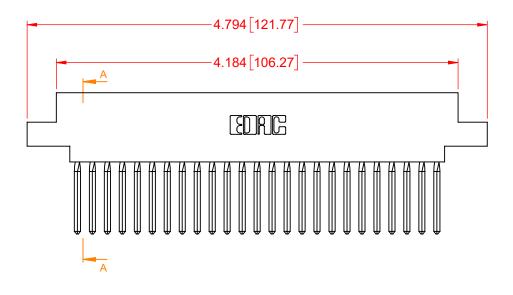

0.156

TOLERANCE UNLESS OTHERWISE SPECIFIED DO NOT MAKE MANUAL REVISIONS TO MASTER.

.XX ±.01

.XXX ±.005 .XXXX ±.0005

ISSUE NUMBER

(1)

|                               |                                                                                |                                                                                                                                                                                                                | ACAD REFERENCE NO.: 317 Assembly |                        |            |       |
|-------------------------------|--------------------------------------------------------------------------------|----------------------------------------------------------------------------------------------------------------------------------------------------------------------------------------------------------------|----------------------------------|------------------------|------------|-------|
|                               | 317 SERIES CARD EDG                                                            | DRAWN: C.B                                                                                                                                                                                                     |                                  | DATE: February 5, 2020 |            |       |
|                               |                                                                                |                                                                                                                                                                                                                | CHECKED:                         |                        | DATE:      |       |
| RMS TO<br>ECTIVES<br>PLIANCY. | EDAC INC<br>TORONTO, ONTARIO<br>CANADA<br>YOUR CONNECTION TO QUALITY & SERVICE | THESE DRAWINGS AND SPECIFICATIONS<br>ARE THE PROPERTY OF EDAC INC.,AND<br>SHALL NOT BE REPRODUCED,OR COPIED<br>OR USED AS THE BASIS FOR THE<br>MANUFACTURE OR SALE OF APPARATUS<br>WITHOUT WRITTEN PERMISSION. | SCALE: 1:1                       |                        | SHEET 1 OF | 1     |
|                               |                                                                                |                                                                                                                                                                                                                | DRAWING NUMBER: 317-025-54       |                        | 41-608     | ISSUE |
|                               |                                                                                |                                                                                                                                                                                                                | PART NUMBER: 31                  | 17-025-54              | 41-608     | 1     |