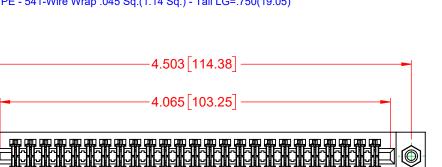

## NOTES:

Í

INSULATOR MATERIAL - POLYPHENYLENE SULPHIDE, UL 94V-0 CONTACT MATERIAL - PHOSPHOR BRONZE ALLOY CONTACT PLATING - GOLD OVER NICKEL UNDERPLATE MOUNTING OPTION - 08-#4-40 Unified Threaded Inserts CONTACT TYPE - 541-Wire Wrap .045 Sq.(1.14 Sq.) - Tail LG=.750(19.05)