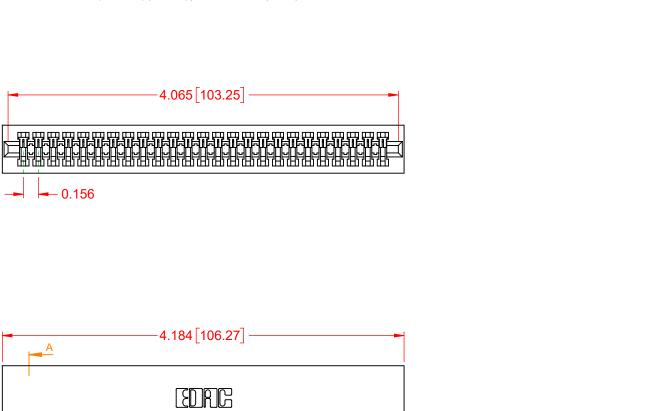

Α

COMPLIANT

TOLERANCE UNLESS OTHERWISE SPECIFIED DO NOT MAKE MANUAL REVISIONS TO MASTER.

.XX ±.01

.XXX ±.005 .XXXX ±.0005

ISSUE NUMBER

(1)

|                                                                                                   |                                      |                                                                                                                                                                                                                | -•                               | ┥ ┝━─0.200[₺     | 5.08]   |
|---------------------------------------------------------------------------------------------------|--------------------------------------|----------------------------------------------------------------------------------------------------------------------------------------------------------------------------------------------------------------|----------------------------------|------------------|---------|
|                                                                                                   | 317 SERIES CARD EDGE CONNECTOR       |                                                                                                                                                                                                                | ACAD REFERENCE NO.: 317 Assembly |                  |         |
|                                                                                                   |                                      |                                                                                                                                                                                                                | DRAWN: C.B                       | DATE: February 5 | i, 2020 |
|                                                                                                   |                                      |                                                                                                                                                                                                                | CHECKED:                         | DATE:            |         |
| THIS SERIES FULLY CONFORMS TO<br>THE EUROPEAN UNION DIRECTIVES<br>2011/65/EU FOR RoHS COMPLIANCY. | EDAC INC                             | THESE DRAWINGS AND SPECIFICATIONS<br>ARE THE PROPERTY OF EDAC INC.,AND<br>SHALL NOT BE REPRODUCED,OR COPIED<br>OR USED AS THE BASIS FOR THE<br>MANUFACTURE OR SALE OF APPARATUS<br>WITHOUT WRITTEN PERMISSION. | SCALE: 1:1                       | SHEET 1 OF       | 1       |
|                                                                                                   | TORONTO, ONTARIO<br>CANADA           |                                                                                                                                                                                                                | DRAWING NUMBER: 317-025-542-601  |                  | ISSUE   |
|                                                                                                   | YOUR CONNECTION TO QUALITY & SERVICE |                                                                                                                                                                                                                | PART NUMBER: 317-025-            | 542-601          | 1       |