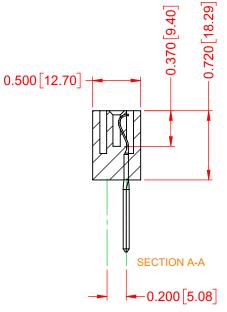

Α

COMPLIANT

TOLERANCE UNLESS OTHERWISE SPECIFIED DO NOT MAKE MANUAL REVISIONS TO MASTER.

.XX ±.01

.XXX ±.005 .XXXX ±.0005

ISSUE NUMBER

(1)

|                                                                                                   |                                      |                                                                                                                                                                                                                | -•                               | ┥ ┝━─0.200[₺     | 5.08]   |
|---------------------------------------------------------------------------------------------------|--------------------------------------|----------------------------------------------------------------------------------------------------------------------------------------------------------------------------------------------------------------|----------------------------------|------------------|---------|
|                                                                                                   | 317 SERIES CARD EDGE CONNECTOR       |                                                                                                                                                                                                                | ACAD REFERENCE NO.: 317 Assembly |                  |         |
|                                                                                                   |                                      |                                                                                                                                                                                                                | DRAWN: C.B                       | DATE: February 5 | i, 2020 |
|                                                                                                   |                                      |                                                                                                                                                                                                                | CHECKED:                         | DATE:            |         |
| THIS SERIES FULLY CONFORMS TO<br>THE EUROPEAN UNION DIRECTIVES<br>2011/65/EU FOR RoHS COMPLIANCY. | EDAC INC                             | THESE DRAWINGS AND SPECIFICATIONS<br>ARE THE PROPERTY OF EDAC INC.,AND<br>SHALL NOT BE REPRODUCED,OR COPIED<br>OR USED AS THE BASIS FOR THE<br>MANUFACTURE OR SALE OF APPARATUS<br>WITHOUT WRITTEN PERMISSION. | SCALE: 1:1                       | SHEET 1 OF       | 1       |
|                                                                                                   | TORONTO, ONTARIO<br>CANADA           |                                                                                                                                                                                                                | DRAWING NUMBER: 317-025-542-601  |                  | ISSUE   |
|                                                                                                   | YOUR CONNECTION TO QUALITY & SERVICE |                                                                                                                                                                                                                | PART NUMBER: 317-025-            | 542-601          | 1       |