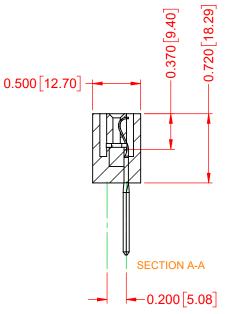

## NOTES:

 $\bigcirc$ 

- 0.156

А

Α

COMPLIANT

**INSULATOR MATERIAL - POLYPHENYLENE SULPHIDE, UL 94V-0 CONTACT MATERIAL - PHOSPHOR BRONZE ALLOY** CONTACT PLATING - GOLD OVER NICKEL UNDERPLATE MOUNTING OPTION - 08-#4-40 Unified Threaded Inserts CONTACT TYPE - 542-Wire Wrap .045 Sq.(1.14 Sq.) - Tail LG=.750(19.05)