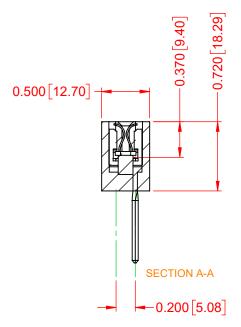

## NOTES:

**INSULATOR MATERIAL - POLYPHENYLENE SULPHIDE, UL 94V-0 CONTACT MATERIAL - PHOSPHOR BRONZE ALLOY** CONTACT PLATING - GOLD OVER NICKEL UNDERPLATE MOUNTING OPTION - 08-#4-40 Unified Threaded Inserts CONTACT TYPE - 541-Wire Wrap .045 Sq.(1.14 Sq.) - Tail LG=.750(19.05)

**ISSUE NUMBER** (1)

TOLERANCE UNLESS OTHERWISE SPECIFIED .XX ±.01 .XXX ±.005 .XXXX ±.0005