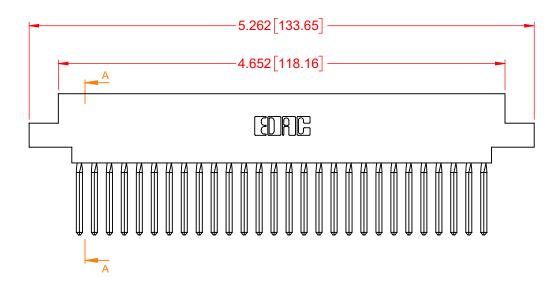

## NOTES:

**INSULATOR MATERIAL - POLYPHENYLENE SULPHIDE, UL 94V-0 CONTACT MATERIAL - PHOSPHOR BRONZE ALLOY** CONTACT PLATING - GOLD OVER NICKEL UNDERPLATE MOUNTING OPTION - 08-#4-40 Unified Threaded Inserts CONTACT TYPE - 541-Wire Wrap .045 Sq.(1.14 Sq.) - Tail LG=.750(19.05)

**ISSUE NUMBER** (1)

TOLERANCE UNLESS OTHERWISE SPECIFIED .XX ±.01 .XXX ±.005 .XXXX ±.0005