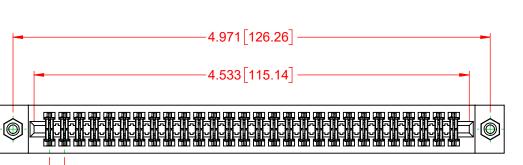

## NOTES:

**INSULATOR MATERIAL - POLYPHENYLENE SULPHIDE, UL 94V-0 CONTACT MATERIAL - PHOSPHOR BRONZE ALLOY** CONTACT PLATING - GOLD OVER NICKEL UNDERPLATE MOUNTING OPTION - 08-#4-40 Unified Threaded Inserts CONTACT TYPE - 541-Wire Wrap .045 Sq.(1.14 Sq.) - Tail LG=.750(19.05)

**ISSUE NUMBER** (1)

TOLERANCE UNLESS OTHERWISE SPECIFIED .XX ±.01 .XXX ±.005 .XXXX ±.0005