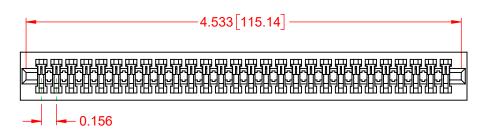

## NOTES:

INSULATOR MATERIAL - POLYPHENYLENE SULPHIDE, UL 94V-0 **CONTACT MATERIAL - PHOSPHOR BRONZE ALLOY** CONTACT PLATING - GOLD OVER NICKEL UNDERPLATE MOUNTING OPTION - 01-No Mounting Lugs CONTACT TYPE - 542-Wire Wrap .045 Sq.(1.14 Sq.) - Tail LG=.750(19.05)