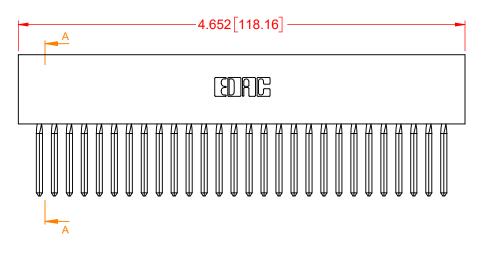

## NOTES:

INSULATOR MATERIAL - POLYPHENYLENE SULPHIDE, UL 94V-0 **CONTACT MATERIAL - PHOSPHOR BRONZE ALLOY** CONTACT PLATING - GOLD OVER NICKEL UNDERPLATE MOUNTING OPTION - 01-No Mounting Lugs CONTACT TYPE - 542-Wire Wrap .045 Sq.(1.14 Sq.) - Tail LG=.750(19.05)