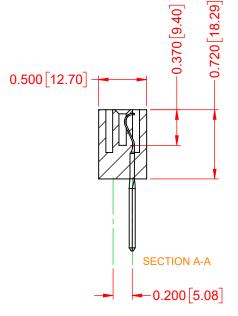

## NOTES:

INSULATOR MATERIAL - POLYPHENYLENE SULPHIDE, UL 94V-0 **CONTACT MATERIAL - PHOSPHOR BRONZE ALLOY** CONTACT PLATING - GOLD OVER NICKEL UNDERPLATE MOUNTING OPTION - 01-No Mounting Lugs CONTACT TYPE - 542-Wire Wrap .045 Sq.(1.14 Sq.) - Tail LG=.750(19.05)