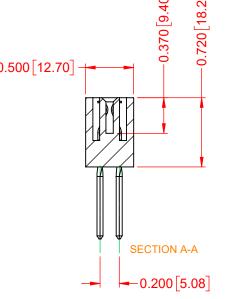

TOLERANCE UNLESS OTHERWISE SPECIFIED .XX ±.01 .XXX ±.005 .XXXX ±.0005

THIS IS A C.A.D. GENERATED DRAWING DO NOT MAKE MANUAL REVISIONS TO MASTER.

ISSUE NUMBER ORIGINAL

(1)

0.720[18.29] 0.370 [9.40] 0.500 [12.70] **SECTION A-A** 