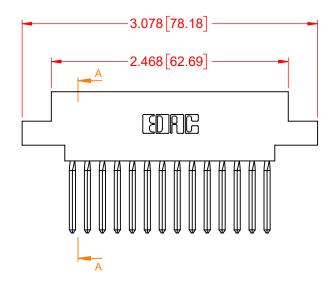

## NOTES:

INSULATOR MATERIAL - POLYPHENYLENE SULPHIDE, UL 94V-0 **CONTACT MATERIAL - PHOSPHOR BRONZE ALLOY** CONTACT PLATING - GOLD OVER NICKEL UNDERPLATE MOUNTING OPTION - 08-#4-40 Unified Threaded Inserts CONTACT TYPE - 542-Wire Wrap .045 Sq.(1.14 Sq.) - Tail LG=.750(19.05)

| 317 SERIES CARD EDGE CONNECTOR                                                 |                                                                                                                                                                                                                | ACAD REFERENCE NO.: 317 Assembly |                  |        |
|--------------------------------------------------------------------------------|----------------------------------------------------------------------------------------------------------------------------------------------------------------------------------------------------------------|----------------------------------|------------------|--------|
|                                                                                |                                                                                                                                                                                                                | DRAWN: C.B                       | DATE: February 5 | , 2020 |
|                                                                                |                                                                                                                                                                                                                | CHECKED:                         | DATE:            |        |
| EDAC INC<br>TORONTO, ONTARIO<br>CANADA<br>YOUR CONNECTION TO QUALITY & SERVICE | THESE DRAWINGS AND SPECIFICATIONS<br>ARE THE PROPERTY OF EDAC INC.,AND<br>SHALL NOT BE REPRODUCED,OR COPIED<br>OR USED AS THE BASIS FOR THE<br>MANUFACTURE OR SALE OF APPARATUS<br>WITHOUT WRITTEN PERMISSION. | SCALE: 1:1                       | SHEET 1 OF       | 1      |
|                                                                                |                                                                                                                                                                                                                | DRAWING NUMBER: 317-02           | 8-542-808        | ISSUE  |
|                                                                                |                                                                                                                                                                                                                | PART NUMBER: 317-02              | 8-542-808        | 1      |