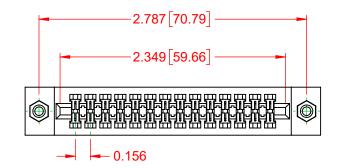

## NOTES:

INSULATOR MATERIAL - POLYPHENYLENE SULPHIDE, UL 94V-0 **CONTACT MATERIAL - PHOSPHOR BRONZE ALLOY** CONTACT PLATING - GOLD OVER NICKEL UNDERPLATE MOUNTING OPTION - 08-#4-40 Unified Threaded Inserts CONTACT TYPE - 542-Wire Wrap .045 Sq.(1.14 Sq.) - Tail LG=.750(19.05)

| 317 SERIES CARD EDGE CONNECTOR                                                 |                                                                                                                                                                                                                | ACAD REFERENCE NO.: 317 Assembly |                  |        |
|--------------------------------------------------------------------------------|----------------------------------------------------------------------------------------------------------------------------------------------------------------------------------------------------------------|----------------------------------|------------------|--------|
|                                                                                |                                                                                                                                                                                                                | DRAWN: C.B                       | DATE: February 5 | , 2020 |
|                                                                                |                                                                                                                                                                                                                | CHECKED:                         | DATE:            |        |
| EDAC INC<br>TORONTO, ONTARIO<br>CANADA<br>YOUR CONNECTION TO QUALITY & SERVICE | THESE DRAWINGS AND SPECIFICATIONS<br>ARE THE PROPERTY OF EDAC INC.,AND<br>SHALL NOT BE REPRODUCED,OR COPIED<br>OR USED AS THE BASIS FOR THE<br>MANUFACTURE OR SALE OF APPARATUS<br>WITHOUT WRITTEN PERMISSION. | SCALE: 1:1                       | SHEET 1 OF       | 1      |
|                                                                                |                                                                                                                                                                                                                | DRAWING NUMBER: 317-02           | 8-542-808        | ISSUE  |
|                                                                                |                                                                                                                                                                                                                | PART NUMBER: 317-02              | 8-542-808        | 1      |