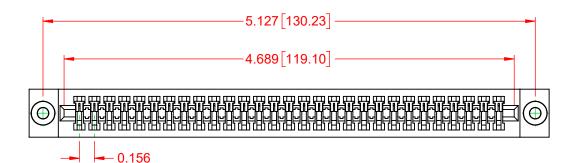

## NOTES:

**INSULATOR MATERIAL - POLYPHENYLENE SULPHIDE, UL 94V-0 CONTACT MATERIAL - PHOSPHOR BRONZE ALLOY** CONTACT PLATING - GOLD OVER NICKEL UNDERPLATE MOUNTING OPTION - 03-.116 (2.95) I.D. Floating Eyelets CONTACT TYPE - 542-Wire Wrap .045 Sq.(1.14 Sq.) - Tail LG=.750(19.05)

COMPLIANT

-5.418[137.62] 4.808 122.12 А EDRG Α

|                                                                                                   |                                                                                |                                                                                                                                                                                                                | ł                      |                                  |         |  |
|---------------------------------------------------------------------------------------------------|--------------------------------------------------------------------------------|----------------------------------------------------------------------------------------------------------------------------------------------------------------------------------------------------------------|------------------------|----------------------------------|---------|--|
|                                                                                                   |                                                                                |                                                                                                                                                                                                                |                        | ACAD REFERENCE NO.: 317 Assembly |         |  |
|                                                                                                   | 317 SERIES CARD EDGE CONNECTOR                                                 |                                                                                                                                                                                                                | DRAWN: C.B             | DATE: February 5                 | 5, 2020 |  |
|                                                                                                   |                                                                                |                                                                                                                                                                                                                | CHECKED:               | DATE:                            |         |  |
| THIS SERIES FULLY CONFORMS TO<br>THE EUROPEAN UNION DIRECTIVES<br>2011/65/EU FOR RoHS COMPLIANCY. | EDAC INC<br>TORONTO, ONTARIO<br>CANADA<br>YOUR CONNECTION TO QUALITY & SERVICE | THESE DRAWINGS AND SPECIFICATIONS<br>ARE THE PROPERTY OF EDAC INC.,AND<br>SHALL NOT BE REPRODUCED,OR COPIED<br>OR USED AS THE BASIS FOR THE<br>MANUFACTURE OR SALE OF APPARATUS<br>WITHOUT WRITTEN PERMISSION. | SCALE: 1:1             | SHEET 1 OF                       | 1       |  |
|                                                                                                   |                                                                                |                                                                                                                                                                                                                | DRAWING NUMBER: 317-02 | 9-542-603                        | ISSUE   |  |
|                                                                                                   |                                                                                |                                                                                                                                                                                                                | PART NUMBER: 317-02    | 9-542-603                        | 1       |  |