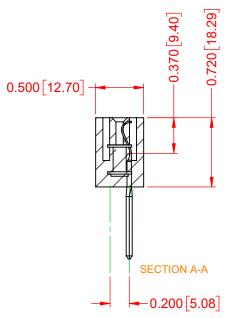

## NOTES:

**INSULATOR MATERIAL - POLYPHENYLENE SULPHIDE, UL 94V-0 CONTACT MATERIAL - PHOSPHOR BRONZE ALLOY** CONTACT PLATING - GOLD OVER NICKEL UNDERPLATE MOUNTING OPTION - 03-.116 (2.95) I.D. Floating Eyelets CONTACT TYPE - 542-Wire Wrap .045 Sq.(1.14 Sq.) - Tail LG=.750(19.05)

COMPLIANT

-5.418[137.62] 4.808 122.12 А EDRG Α

|                                                                                                   |                                                                                |                                                                                                                                                                                                                | ł                      |                                  |         |  |
|---------------------------------------------------------------------------------------------------|--------------------------------------------------------------------------------|----------------------------------------------------------------------------------------------------------------------------------------------------------------------------------------------------------------|------------------------|----------------------------------|---------|--|
|                                                                                                   |                                                                                |                                                                                                                                                                                                                |                        | ACAD REFERENCE NO.: 317 Assembly |         |  |
|                                                                                                   | 317 SERIES CARD EDGE CONNECTOR                                                 |                                                                                                                                                                                                                | DRAWN: C.B             | DATE: February 5                 | 5, 2020 |  |
|                                                                                                   |                                                                                |                                                                                                                                                                                                                | CHECKED:               | DATE:                            |         |  |
| THIS SERIES FULLY CONFORMS TO<br>THE EUROPEAN UNION DIRECTIVES<br>2011/65/EU FOR RoHS COMPLIANCY. | EDAC INC<br>TORONTO, ONTARIO<br>CANADA<br>YOUR CONNECTION TO QUALITY & SERVICE | THESE DRAWINGS AND SPECIFICATIONS<br>ARE THE PROPERTY OF EDAC INC.,AND<br>SHALL NOT BE REPRODUCED,OR COPIED<br>OR USED AS THE BASIS FOR THE<br>MANUFACTURE OR SALE OF APPARATUS<br>WITHOUT WRITTEN PERMISSION. | SCALE: 1:1             | SHEET 1 OF                       | 1       |  |
|                                                                                                   |                                                                                |                                                                                                                                                                                                                | DRAWING NUMBER: 317-02 | 9-542-603                        | ISSUE   |  |
|                                                                                                   |                                                                                |                                                                                                                                                                                                                | PART NUMBER: 317-02    | 9-542-603                        | 1       |  |