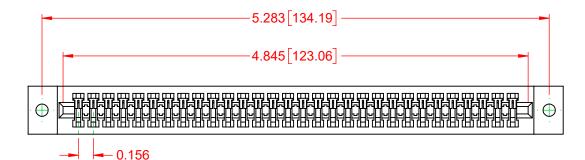

**INSULATOR MATERIAL - POLYPHENYLENE SULPHIDE, UL 94V-0 CONTACT MATERIAL - PHOSPHOR BRONZE ALLOY** CONTACT PLATING - GOLD OVER NICKEL UNDERPLATE MOUNTING OPTION - 02-.144 (3.66) Dia. Mounting Holes CONTACT TYPE - 542-Wire Wrap .045 Sq.(1.14 Sq.) - Tail LG=.750(19.05)

COMPLIANT

TOLERANCE UNLESS OTHERWISE SPECIFIED .XX ±.01 .XXX ±.005 .XXXX ±.0005

THIS IS A C.A.D. GENERATED DRAWING DO NOT MAKE MANUAL REVISIONS TO MASTER. **ISSUE NUMBER** 

(1)

-5.574 141.58 4.964 126.09 A EDRG Α