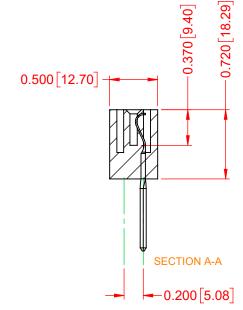

**INSULATOR MATERIAL - POLYPHENYLENE SULPHIDE, UL 94V-0 CONTACT MATERIAL - PHOSPHOR BRONZE ALLOY** CONTACT PLATING - GOLD OVER NICKEL UNDERPLATE MOUNTING OPTION - 02-.144 (3.66) Dia. Mounting Holes CONTACT TYPE - 542-Wire Wrap .045 Sq.(1.14 Sq.) - Tail LG=.750(19.05)