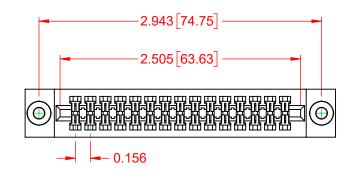

## NOTES:

**INSULATOR MATERIAL - POLYPHENYLENE SULPHIDE, UL 94V-0 CONTACT MATERIAL - PHOSPHOR BRONZE ALLOY** CONTACT PLATING - GOLD OVER NICKEL UNDERPLATE MOUNTING OPTION - 03-.116 (2.95) I.D. Floating Eyelets CONTACT TYPE - 542-Wire Wrap .045 Sq.(1.14 Sq.) - Tail LG=.750(19.05)