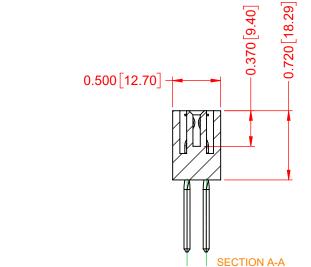

## NOTES:

**INSULATOR MATERIAL - POLYPHENYLENE SULPHIDE, UL 94V-0 CONTACT MATERIAL - PHOSPHOR BRONZE ALLOY** CONTACT PLATING - GOLD OVER NICKEL UNDERPLATE MOUNTING OPTION - 03-.116 (2.95) I.D. Floating Eyelets CONTACT TYPE - 542-Wire Wrap .045 Sq.(1.14 Sq.) - Tail LG=.750(19.05)