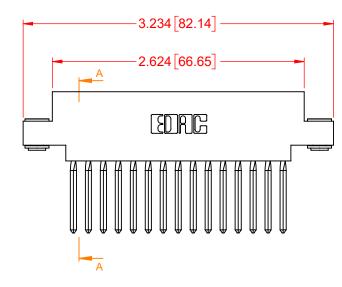

## NOTES:

**INSULATOR MATERIAL - POLYPHENYLENE SULPHIDE, UL 94V-0 CONTACT MATERIAL - PHOSPHOR BRONZE ALLOY** CONTACT PLATING - GOLD OVER NICKEL UNDERPLATE MOUNTING OPTION - 03-.116 (2.95) I.D. Floating Eyelets CONTACT TYPE - 542-Wire Wrap .045 Sq.(1.14 Sq.) - Tail LG=.750(19.05)