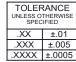

## NOTES:

INSULATOR MATERIAL - POLYPHENYLENE SULPHIDE, UL 94V-0 CONTACT MATERIAL - PHOSPHOR BRONZE ALLOY CONTACT PLATING - GOLD OVER NICKEL UNDERPLATE MOUNTING OPTION - 02-.144 (3.66) Dia. Mounting Holes CONTACT TYPE - 542-Wire Wrap .045 Sq.(1.14 Sq.) - Tail LG=.750(19.05)