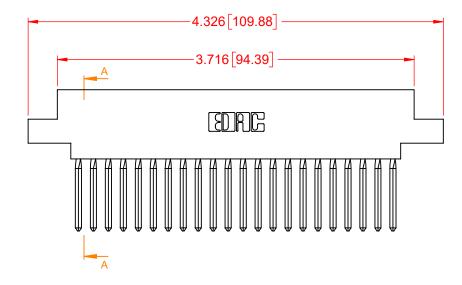

## NOTES:

INSULATOR MATERIAL - POLYPHENYLENE SULPHIDE, UL 94V-0 CONTACT MATERIAL - PHOSPHOR BRONZE ALLOY CONTACT PLATING - GOLD OVER NICKEL UNDERPLATE MOUNTING OPTION - 02-.144 (3.66) Dia. Mounting Holes CONTACT TYPE - 542-Wire Wrap .045 Sq.(1.14 Sq.) - Tail LG=.750(19.05)