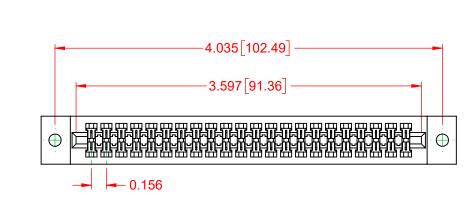

## NOTES:

INSULATOR MATERIAL - POLYPHENYLENE SULPHIDE, UL 94V-0 CONTACT MATERIAL - PHOSPHOR BRONZE ALLOY CONTACT PLATING - GOLD OVER NICKEL UNDERPLATE MOUNTING OPTION - 02-.144 (3.66) Dia. Mounting Holes CONTACT TYPE - 542-Wire Wrap .045 Sq.(1.14 Sq.) - Tail LG=.750(19.05)