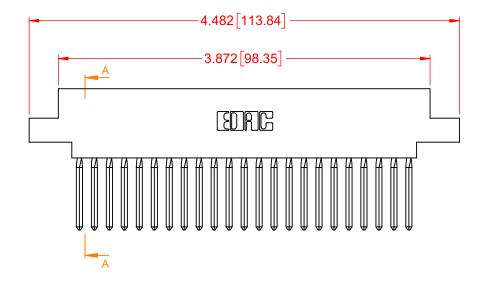

THIS IS A C.A.D. GENERATED DRAWING DO NOT MAKE MANUAL REVISIONS TO MASTER.

ISSUE NUMBER

(1)

|                                      | 317 SERIES CARD EDGE CONNECTOR                                                                                                                                                                                 |                                 | ACAD REFERENCE NO.: 317 Assembly |       |  |
|--------------------------------------|----------------------------------------------------------------------------------------------------------------------------------------------------------------------------------------------------------------|---------------------------------|----------------------------------|-------|--|
| 317 SERIES CARD ED                   |                                                                                                                                                                                                                |                                 | WN: C.B DATE: February 5, 20     |       |  |
|                                      |                                                                                                                                                                                                                |                                 | DATE:                            |       |  |
| EDAC INC                             | THESE DRAWINGS AND SPECIFICATIONS<br>ARE THE PROPERTY OF EDAC INC.,AND<br>SHALL NOT BE REPRODUCED,OR COPIED<br>OR USED AS THE BASIS FOR THE<br>MANUFACTURE OR SALE OF APPARATUS<br>WITHOUT WRITTEN PERMISSION. | SCALE: 1:1                      | SHEET 1 OF                       | 1     |  |
| TORONTO, ONTARIO<br>CANADA           |                                                                                                                                                                                                                | DRAWING NUMBER: 317-046-542-802 |                                  | ISSUE |  |
| YOUR CONNECTION TO QUALITY & SERVICE |                                                                                                                                                                                                                | PART NUMBER: 317-046-           | 542-802                          | 1     |  |