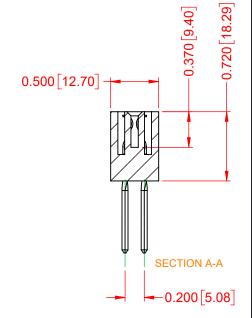

## NOTES:

INSULATOR MATERIAL - POLYPHENYLENE SULPHIDE, UL 94V-0 CONTACT MATERIAL - PHOSPHOR BRONZE ALLOY CONTACT PLATING - GOLD OVER NICKEL UNDERPLATE MOUNTING OPTION - 02-.144 (3.66) Dia. Mounting Holes CONTACT TYPE - 542-Wire Wrap .045 Sq.(1.14 Sq.) - Tail LG=.750(19.05)