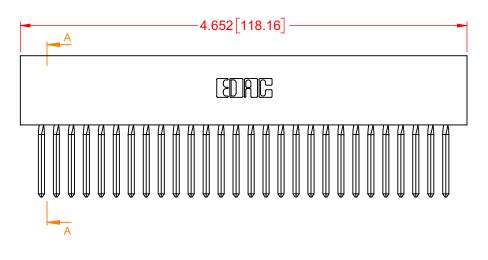

## NOTES:

INSULATOR MATERIAL - POLYPHENYLENE SULPHIDE, UL 94V-0 **CONTACT MATERIAL - PHOSPHOR BRONZE ALLOY** CONTACT PLATING - GOLD OVER NICKEL UNDERPLATE MOUNTING OPTION - 01-No Mounting Lugs CONTACT TYPE - 542-Wire Wrap .045 Sq.(1.14 Sq.) - Tail LG=.750(19.05)