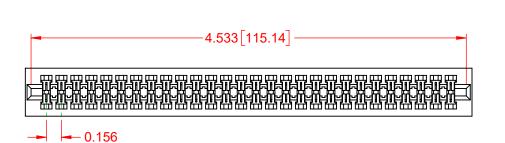

## NOTES:

INSULATOR MATERIAL - POLYPHENYLENE SULPHIDE, UL 94V-0 **CONTACT MATERIAL - PHOSPHOR BRONZE ALLOY** CONTACT PLATING - GOLD OVER NICKEL UNDERPLATE MOUNTING OPTION - 01-No Mounting Lugs CONTACT TYPE - 542-Wire Wrap .045 Sq.(1.14 Sq.) - Tail LG=.750(19.05)