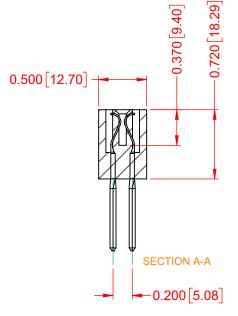

## NOTES:

INSULATOR MATERIAL - POLYPHENYLENE SULPHIDE, UL 94V-0 **CONTACT MATERIAL - PHOSPHOR BRONZE ALLOY** CONTACT PLATING - GOLD OVER NICKEL UNDERPLATE MOUNTING OPTION - 01-No Mounting Lugs CONTACT TYPE - 542-Wire Wrap .045 Sq.(1.14 Sq.) - Tail LG=.750(19.05)