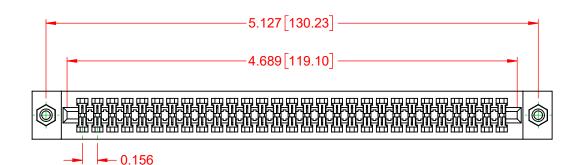

## NOTES:

**INSULATOR MATERIAL - POLYPHENYLENE SULPHIDE, UL 94V-0 CONTACT MATERIAL - PHOSPHOR BRONZE ALLOY** CONTACT PLATING - GOLD OVER NICKEL UNDERPLATE MOUNTING OPTION - 08-#4-40 Unified Threaded Inserts CONTACT TYPE - 542-Wire Wrap .045 Sq.(1.14 Sq.) - Tail LG=.750(19.05)

-5.418[137.62] -4.808 [122.12] А EDRG Α

THIS IS A C.A.D. GENERATED DRAWING DO NOT MAKE MANUAL REVISIONS TO MASTER.

TOLERANCE UNLESS OTHERWISE SPECIFIED

.XX ±.01

.XXX ±.005 .XXXX ±.0005

**ISSUE NUMBER** (1)

|                | 317 SERIES CARD EDGE CONNECTOR |                                                                                                                                       | ACAD REFERENCE NO.: 317 Assembly |                  |        |
|----------------|--------------------------------|---------------------------------------------------------------------------------------------------------------------------------------|----------------------------------|------------------|--------|
|                |                                |                                                                                                                                       | DRAWN: C.B                       | DATE: February 5 | , 2020 |
|                |                                |                                                                                                                                       |                                  | DATE:            |        |
| S TO           | EDAC INC                       | THESE DRAWINGS AND SPECIFICATIONS<br>ARE THE PROPERTY OF EDAC INC.,AND                                                                | SCALE: 1:1                       | SHEET 1 OF       | 1      |
| TIVES<br>ANCY. |                                | SHALL NOT BE REPRODUCED, OR COPIED<br>OR USED AS THE BASIS FOR THE<br>MANUFACTURE OR SALE OF APPARATUS<br>WITHOUT WRITTEN PERMISSION. | DRAWING NUMBER: 317-058-542-808  |                  | ISSUE  |
|                |                                |                                                                                                                                       | PART NUMBER: 317-058-            | 542-808          | 1      |