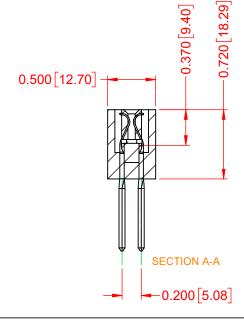

## NOTES: INSULATOR MATERIAL - POLYPHENYLENE SULPHIDE, UL 94V-0 CONTACT MATERIAL - PHOSPHOR BRONZE ALLOY CONTACT PLATING - GOLD OVER NICKEL UNDERPLATE MOUNTING OPTION - 07-M3-0.5 Metric Threaded Inserts CONTACT TYPE - 542-Wire Wrap .045 Sq.(1.14 Sq.) - Tail LG=.750(19.05)