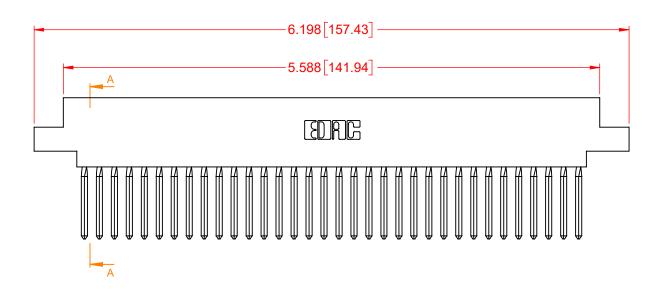

COMPLIANT

|                                                                                                   | 317 SERIES CARD EDGE CONNECTOR       |                                                                                                                                                                                                                | ACAD REFERENCE NO.: 317 Assembly |                  |        |
|---------------------------------------------------------------------------------------------------|--------------------------------------|----------------------------------------------------------------------------------------------------------------------------------------------------------------------------------------------------------------|----------------------------------|------------------|--------|
|                                                                                                   |                                      |                                                                                                                                                                                                                | DRAWN: C.B                       | DATE: February 5 | , 2020 |
|                                                                                                   |                                      |                                                                                                                                                                                                                | CHECKED:                         | DATE:            |        |
| THIS SERIES FULLY CONFORMS TO<br>THE EUROPEAN UNION DIRECTIVES<br>2011/65/EU FOR RoHS COMPLIANCY. | EDAC INC                             | THESE DRAWINGS AND SPECIFICATIONS<br>ARE THE PROPERTY OF EDAC INC.,AND<br>SHALL NOT BE REPRODUCED,OR COPIED<br>OR USED AS THE BASIS FOR THE<br>MANUFACTURE OR SALE OF APPARATUS<br>WITHOUT WRITTEN PERMISSION. | SCALE: 1:1                       | SHEET 1 OF       | 1      |
|                                                                                                   | YOUR CONNECTION TO QUALITY & SERVICE |                                                                                                                                                                                                                | DRAWING NUMBER: 317-068-542-807  |                  | ISSUE  |
|                                                                                                   |                                      |                                                                                                                                                                                                                | PART NUMBER: 317-068-542-807     |                  | 1      |