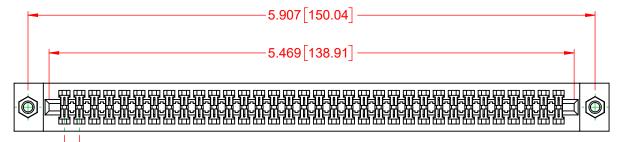

COMPLIANT

|                                                                                                   | 317 SERIES CARD EDGE CONNECTOR       |                                                                                                                                                                                                                | ACAD REFERENCE NO.: 317 Assembly |                  |        |
|---------------------------------------------------------------------------------------------------|--------------------------------------|----------------------------------------------------------------------------------------------------------------------------------------------------------------------------------------------------------------|----------------------------------|------------------|--------|
|                                                                                                   |                                      |                                                                                                                                                                                                                | DRAWN: C.B                       | DATE: February 5 | , 2020 |
|                                                                                                   |                                      |                                                                                                                                                                                                                | CHECKED:                         | DATE:            |        |
| THIS SERIES FULLY CONFORMS TO<br>THE EUROPEAN UNION DIRECTIVES<br>2011/65/EU FOR RoHS COMPLIANCY. | EDAC INC                             | THESE DRAWINGS AND SPECIFICATIONS<br>ARE THE PROPERTY OF EDAC INC.,AND<br>SHALL NOT BE REPRODUCED,OR COPIED<br>OR USED AS THE BASIS FOR THE<br>MANUFACTURE OR SALE OF APPARATUS<br>WITHOUT WRITTEN PERMISSION. | SCALE: 1:1                       | SHEET 1 OF       | 1      |
|                                                                                                   | YOUR CONNECTION TO QUALITY & SERVICE |                                                                                                                                                                                                                | DRAWING NUMBER: 317-068-542-807  |                  | ISSUE  |
|                                                                                                   |                                      |                                                                                                                                                                                                                | PART NUMBER: 317-068-542-807     |                  | 1      |