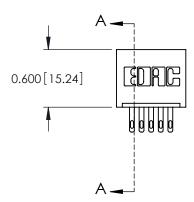

## **Contact Detail**

500-Wire Hole .050x.025(1.27x0.64) - Tail LG=.260(6.60) .100 [2.54] Contact Spacing x .300 [7.62] Row Spacing

THIS IS A C.A.D. GENERATED DRAWING DO NOT MAKE MANUAL REVISIONS TO MASTER.