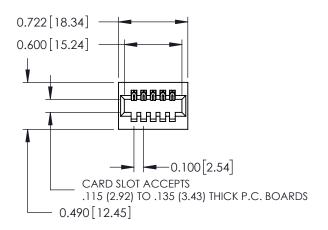

## **Contact Detail**

500-Wire Hole .050x.025(1.27x0.64) - Tail LG=.260(6.60) .100 [2.54] Contact Spacing x .300 [7.62] Row Spacing

THIS IS A C.A.D. GENERATED DRAWING DO NOT MAKE MANUAL REVISIONS TO MASTER.