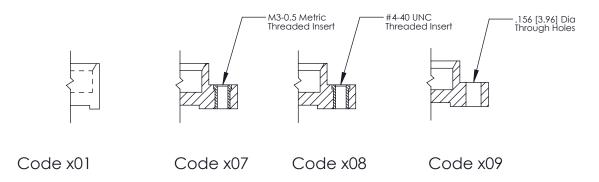

INAL





**See Accompanying Page for: Mounting Options** 



325 Card Edge Connector Part Number: 325-005-500-101



**EDAC INC** TORONTO, ONTARIO CANADA

THESE DRAWINGS AND SPECIFICATIONS ARE THE PROPERTY OF EDAC INC.,AND SHALL NOT BE REPRODUCED, OR COPIED OR USED AS THE BASIS FOR THE MANUFACTURE OR SALE OF APPARATUS WITHOUT WRITTEN PERMISSION.

| ACAD REFERENCE NO. | 325 ENG MASTER   |  |  |  |
|--------------------|------------------|--|--|--|
| DRAWN: J.LEE       | DATE: OCT. 06/09 |  |  |  |
| CHECKED:           | DATE:            |  |  |  |
| SCALE: NTS         | SHEET 1 OF 2     |  |  |  |
| DRAWING NUMBER     | ISSUE            |  |  |  |
| 325 Assembly       | 1                |  |  |  |

THIS IS A C.A.D. GENERATED DRAWING DO NOT MAKE MANUAL REVISIONS TO MASTER.



ORIGINAL (1)



|  | 325 Card Edge Connector<br>Mounting Options                           |                                                                                                                                                                                                 |                | ACAD REFERENCE NO.  DRAWN: J.LEE  CHECKED: |              | 325 ENG MASTER  DATE: OCT. 06/09  DATE: |  |
|--|-----------------------------------------------------------------------|-------------------------------------------------------------------------------------------------------------------------------------------------------------------------------------------------|----------------|--------------------------------------------|--------------|-----------------------------------------|--|
|  | EDAC IN