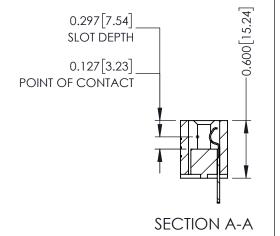

## **Contact Detail**

500-Wire Hole .050x.025(1.27x0.64) - Tail LG=.260(6.60) .100 [2.54] Contact Spacing x .300 [7.62] Row Spacing

THIS IS A C.A.D. GENERATED DRAWING DO NOT MAKE MANUAL REVISIONS TO MASTER.