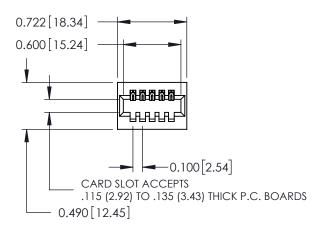

ISSUE NUMBER

1

ORIGINAL

**See Accompanying Page for: Mounting Options** 

| 325 Card Edge Connector      |
|------------------------------|
| Part Number: 325-005-540-101 |
|                              |