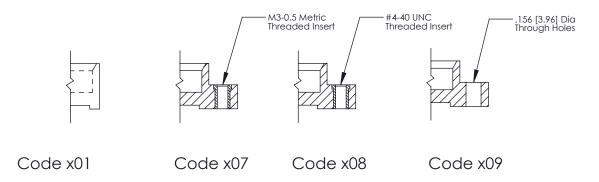

**Mounting Option** 01-No Mounting Lugs

THIS IS A C.A.D. GENERATED DRAWING DO NOT MAKE MANUAL REVISIONS TO MASTER.

ORIGINAL (1)

| 325 Card Edge Connector<br>Mounting Options                           |                                                                                                                                                                                                 |                | ACAD REFERENCE NO.  DRAWN: J.LEE  CHECKED: |       | 325 ENG MASTER  DATE: OCT. 06/09  DATE: |  |
|-----------------------------------------------------------------------|-------------------------------------------------------------------------------------------------------------------------------------------------------------------------------------------------|----------------|--------------------------------------------|-------|-----------------------------------------|--|
| EDAC INC TORONTO, ONTARIO CANADA YOUR CONNECTION TO QUALITY & SERVICE | THESE DRAWINGS AND SPECIFICATIONS ARE THE PROPERTY OF EDAC INC.,AND SHALL NOT BE REPRODUCED,OR COPIED OR USED AS THE BASIS FOR THE MANUFACTURE OR SALE OF APPARATUS WITHOUT WRITTEN PERMISSION. | SCALE:         | NTS                                        | SHEET | 2 <b>OF</b> 2                           |  |
|                                                                       |                                                                                                                                                                                                 | DRAWING NUMBER |                                            |       | ISSUE                                   |  |
|                                                                       |                                                                                                                                                                                                 | 325 Assembly   |                                            | 1     |                                         |  |