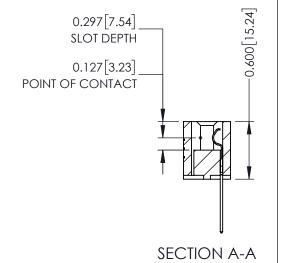

ISSUE NUMBER

1

ORIGINAL

**See Accompanying Page for: Mounting Options** 

| 325 Card Edge Connector      |
|------------------------------|
| Part Number: 325-005-540-101 |
|                              |