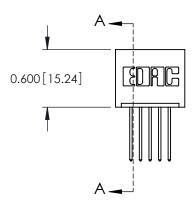

## **Contact Detail**

540-Wire Wrap .025 Sq.(0.64 Sq.) - Tail LG=.560(14.22) .100 [2.54] Contact Spacing x .300 [7.62] Row Spacing

THIS IS A C.A.D. GENERATED DRAWING DO NOT MAKE MANUAL REVISIONS TO MASTER.

ISSUE NUMBER

1

ORIGINAL

**See Accompanying Page for: Mounting Options** 

| 325 Card Edge Connector      |
|------------------------------|
| Part Number: 325-005-540-101 |
|                              |