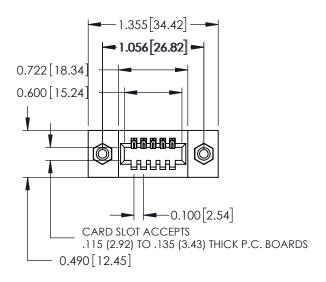

ISSUE NUMBER

ORIGINAL

**See Accompanying Page for: Mounting Options** 

| 325 Card Edge Connector     |   |
|-----------------------------|---|
| Part Number: 325-005-540-10 | 8 |

**EDAC INC** TORONTO, ONTARIO CANADA