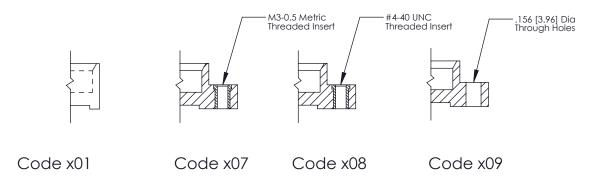

## **Mounting Option**

08-#4-40 Unified Threaded Inserts

THIS IS A C.A.D. GENERATED DRAWING DO NOT MAKE MANUAL REVISIONS TO MASTER.

ORIGINAL (1)

|  | 325 Card Edge Connector  Mounting Options                             |                                                                                                                                                                                                 | ACAD REFERENCE NO.  DRAWN: J.LEE  CHECKED: |              | 325 ENG MASTER  DATE: OCT. 06/09  DATE: |               |
|--|-----------------------------------------------------------------------|-------------------------------------------------------------------------------------------------------------------------------------------------------------------------------------------------|--------------------------------------------|--------------|-----------------------------------------|---------------|
|  | EDAC INC TORONTO, ONTARIO CANADA YOUR CONNECTION TO QUALITY & SERVICE | THESE DRAWINGS AND SPECIFICATIONS ARE THE PROPERTY OF EDAC INC.,AND SHALL NOT BE REPRODUCED,OR COPIED OR USED AS THE BASIS FOR THE MANUFACTURE OR SALE OF APPARATUS WITHOUT WRITTEN PERMISSION. | SCALE:                                     | NTS          | SHEET                                   | 2 <b>OF</b> 2 |
|  |                                                                       |                                                                                                                                                                                                 | DRAWING NUMBER                             |              |                                         | ISSUE         |
|  |                                                                       |                                                                                                                                                                                                 | (                                          | 325 Assembly |                                         | 1             |