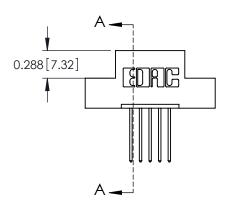

ISSUE NUMBER

ORIGINAL

**See Accompanying Page for: Mounting Options** 

| 325 Card Edge Connector     |   |
|-----------------------------|---|
| Part Number: 325-005-540-10 | 8 |

**EDAC INC** TORONTO, ONTARIO CANADA