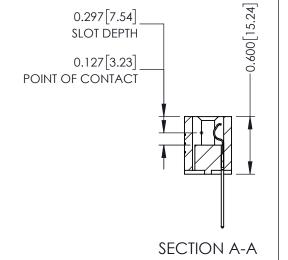

ISSUE NUMBER

ORIGINAL

**See Accompanying Page for: Mounting Options** 

| 325 Card Edge Connector     |   |
|-----------------------------|---|
| Part Number: 325-005-540-10 | 8 |

**EDAC INC** TORONTO, ONTARIO CANADA