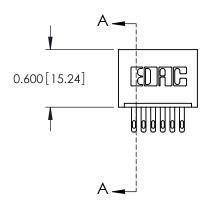

**Mounting Option** 01-No Mounting Lugs **Contact Detail** 

500-Wire Hole .050x.025(1.27x0.64) - Tail LG=.260(6.60) .100 [2.54] Contact Spacing x .300 [7.62] Row Spacing

THIS IS A C.A.D. GENERATED DRAWING DO NOT MAKE MANUAL REVISIONS TO MASTER.

ORIGINAL

**See Accompanying Page for: Mounting Options** 

325 Card Edge Connector Part Number: 325-006-500-101

**EDAC INC** TORONTO, ONTARIO CANADA

THESE DRAWINGS AND SPECIFICATIONS ARE THE PROPERTY OF EDAC INC.,AND SHALL NOT BE REPRODUCED, OR COPIED OR USED AS THE BASIS FOR THE MANUFACTURE OR SALE OF APPARATUS WITHOUT WRITTEN PERMISSION.