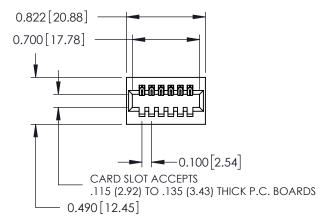

**Mounting Option** 01-No Mounting Lugs **Contact Detail** 

500-Wire Hole .050x.025(1.27x0.64) - Tail LG=.260(6.60) .100 [2.54] Contact Spacing x .300 [7.62] Row Spacing

THIS IS A C.A.D. GENERATED DRAWING DO NOT MAKE MANUAL REVISIONS TO MASTER.

ORIGINAL

**See Accompanying Page for: Mounting Options** 

325 Card Edge Connector Part Number: 325-006-500-101

**EDAC INC** TORONTO, ONTARIO CANADA

THESE DRAWINGS AND SPECIFICATIONS ARE THE PROPERTY OF EDAC INC.,AND SHALL NOT BE REPRODUCED, OR COPIED OR USED AS THE BASIS FOR THE MANUFACTURE OR SALE OF APPARATUS WITHOUT WRITTEN PERMISSION.