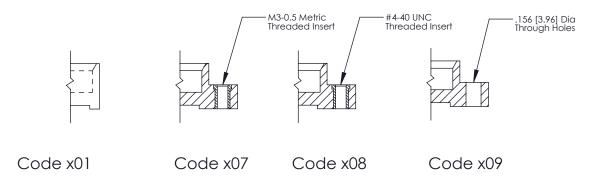

THIS IS A C.A.D. GENERATED DRAWING DO NOT MAKE MANUAL REVISIONS TO MASTER.

ORIGINAL (1)

|  | 325 Card Edge Connector<br>Mounting Options                           |                                                                                                                                                                                                 | ACAD REFERENCE NO.  DRAWN: J.LEE  CHECKED: |     | 325 ENG MASTER  DATE: OCT. 06/09  DATE: |               |
|--|-----------------------------------------------------------------------|-------------------------------------------------------------------------------------------------------------------------------------------------------------------------------------------------|--------------------------------------------|-----|-----------------------------------------|---------------|
|  | EDAC INC TORONTO, ONTARIO CANADA YOUR CONNECTION TO QUALITY & SERVICE | THESE DRAWINGS AND SPECIFICATIONS ARE THE PROPERTY OF EDAC INC.,AND SHALL NOT BE REPRODUCED,OR COPIED OR USED AS THE BASIS FOR THE MANUFACTURE OR SALE OF APPARATUS WITHOUT WRITTEN PERMISSION. | SCALE:                                     | NTS | SHEET                                   | 2 <b>OF</b> 2 |
|  |                                                                       |                                                                                                                                                                                                 | DRAWING NUMBER                             |     |                                         | ISSUE         |
|  |                                                                       |                                                                                                                                                                                                 | 325 Assembly                               |     | 1                                       |               |