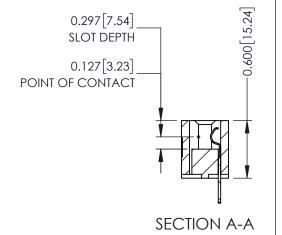

**Mounting Option** 01-No Mounting Lugs **Contact Detail** 

500-Wire Hole .050x.025(1.27x0.64) - Tail LG=.260(6.60) .100 [2.54] Contact Spacing x .300 [7.62] Row Spacing

THIS IS A C.A.D. GENERATED DRAWING DO NOT MAKE MANUAL REVISIONS TO MASTER.

ORIGINAL

**See Accompanying Page for: Mounting Options** 

325 Card Edge Connector Part Number: 325-006-500-101

**EDAC INC** TORONTO, ONTARIO CANADA

THESE DRAWINGS AND SPECIFICATIONS ARE THE PROPERTY OF EDAC INC.,AND SHALL NOT BE REPRODUCED, OR COPIED OR USED AS THE BASIS FOR THE MANUFACTURE OR SALE OF APPARATUS WITHOUT WRITTEN PERMISSION.