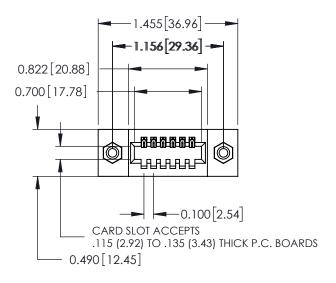

## **Contact Detail**

540-Wire Wrap .025 Sq.(0.64 Sq.) - Tail LG=.560(14.22) .100 [2.54] Contact Spacing x .300 [7.62] Row Spacing

THIS IS A C.A.D. GENERATED DRAWING DO NOT MAKE MANUAL REVISIONS TO MASTER.