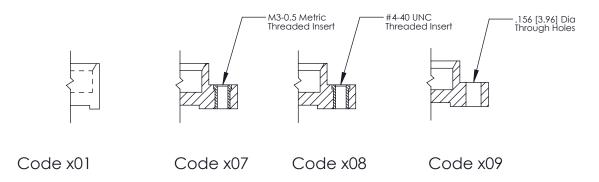

nying Page for: **Mounting Options** 



325 Card Edge Connector Part Number: 325-006-540-108



**EDAC INC** TORONTO, ONTARIO CANADA

THESE DRAWINGS AND SPECIFICATIONS ARE THE PROPERTY OF EDAC INC.,AND SHALL NOT BE REPRODUCED, OR COPIED OR USED AS THE BASIS FOR THE MANUFACTURE OR SALE OF APPARATUS WITHOUT WRITTEN PERMISSION.

|  | ACAD REFERENCE NO. | 325 ENG MASTER   |  |  |  |
|--|--------------------|------------------|--|--|--|
|  | DRAWN: J.LEE       | DATE: OCT. 06/09 |  |  |  |
|  | CHECKED:           | DATE:            |  |  |  |
|  | SCALE: NTS         | SHEET 1 OF 2     |  |  |  |
|  | DRAWING NUMBER     | ISSUE            |  |  |  |
|  | 325 Assembly       | 1                |  |  |  |

THIS IS A C.A.D. GENERATED DRAWING DO NOT MAKE MANUAL REVISIONS TO MASTER.



ORIGINAL (1)



|  | 325 Card Edge Connector<br>Mounting Options |                  |                                                                                                                                      | ACAD REFERENCE NO.  DRAWN: J.LEE  CHECKED: |     | 325 ENG MASTER  DATE: OCT. 06/09  DATE: |               |
|--|---------------------------------------------|------------------|--------------------------------------------------------------------------------------------------------------------------------------|--------------------------------------------|-----|-----------------------------------------|---------------|
|  |                                             | EDAC INC         | THESE DRAWINGS AND SPECIFICATIONS ARE THE PROPERTY OF EDAC INC., AND SHALL NOT BE REPRODUCED, OR COP