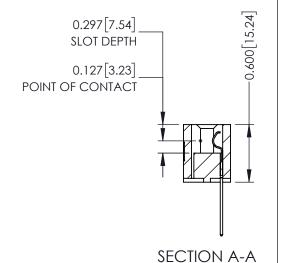

## **Contact Detail**

540-Wire Wrap .025 Sq.(0.64 Sq.) - Tail LG=.560(14.22) .100 [2.54] Contact Spacing x .300 [7.62] Row Spacing

THIS IS A C.A.D. GENERATED DRAWING DO NOT MAKE MANUAL REVISIONS TO MASTER.