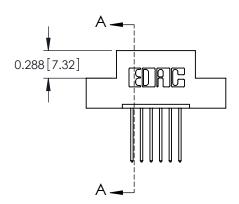

## **Contact Detail**

540-Wire Wrap .025 Sq.(0.64 Sq.) - Tail LG=.560(14.22) .100 [2.54] Contact Spacing x .300 [7.62] Row Spacing

THIS IS A C.A.D. GENERATED DRAWING DO NOT MAKE MANUAL REVISIONS TO MASTER.