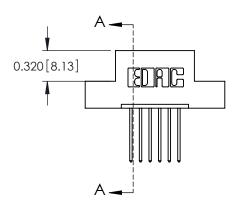

## **Contact Detail**

540-Wire Wrap .025 Sq.(0.64 Sq.) - Tail LG=.560(14.22) .100 [2.54] Contact Spacing x .300 [7.62] Row Spacing

THIS IS A C.A.D. GENERATED DRAWING DO NOT MAKE MANUAL REVISIONS TO MASTER.