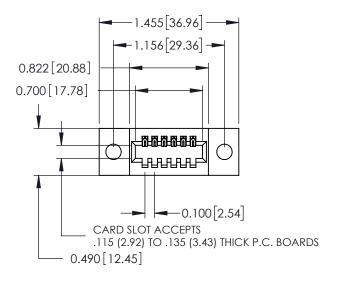

## **Contact Detail**

540-Wire Wrap .025 Sq.(0.64 Sq.) - Tail LG=.560(14.22) .100 [2.54] Contact Spacing x .300 [7.62] Row Spacing

THIS IS A C.A.D. GENERATED DRAWING DO NOT MAKE MANUAL REVISIONS TO MASTER.