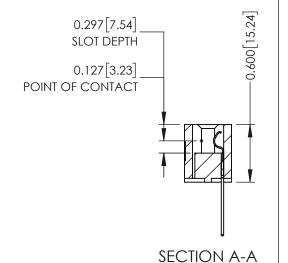

## **Contact Detail**

540-Wire Wrap .025 Sq.(0.64 Sq.) - Tail LG=.560(14.22) .100 [2.54] Contact Spacing x .300 [7.62] Row Spacing

THIS IS A C.A.D. GENERATED DRAWING DO NOT MAKE MANUAL REVISIONS TO MASTER.