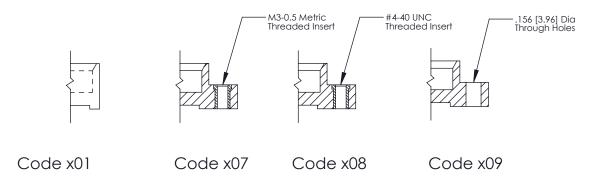

## **Mounting Option**

09-.160 (4.06) Dia. Mounting Holes

THIS IS A C.A.D. GENERATED DRAWING DO NOT MAKE MANUAL REVISIONS TO MASTER.

ORIGINAL (1)

|  | 325 Card Edge Connector<br>Mounting Options                           |                                                                                                                                                                                                 | ACAD REFERENCE NO.  DRAWN: J.LEE  CHECKED: |              | 325 ENG MASTER  DATE: OCT. 06/09  DATE: |               |
|--|-----------------------------------------------------------------------|-------------------------------------------------------------------------------------------------------------------------------------------------------------------------------------------------|--------------------------------------------|--------------|-----------------------------------------|---------------|
|  | EDAC INC TORONTO, ONTARIO CANADA YOUR CONNECTION TO QUALITY & SERVICE | THESE DRAWINGS AND SPECIFICATIONS ARE THE PROPERTY OF EDAC INC.,AND SHALL NOT BE REPRODUCED,OR COPIED OR USED AS THE BASIS FOR THE MANUFACTURE OR SALE OF APPARATUS WITHOUT WRITTEN PERMISSION. | SCALE:                                     | NTS          | SHEET                                   | 2 <b>OF</b> 2 |
|  |                                                                       |                                                                                                                                                                                                 | DRAWING NUMBER                             |              |                                         | ISSUE         |
|  |                                                                       |                                                                                                                                                                                                 | (                                          | 325 Assembly |                                         | 1             |