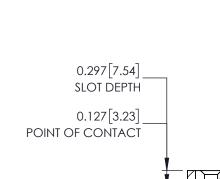

## **Contact Detail**

520-P.C. Tail .025 Sq.(0.64 Sq.) - Tail LG=.175(4.45) .100 [2.54] Contact Spacing x .300 [7.62] Row Spacing

THIS IS A C.A.D. GENERATED DRAWING DO NOT MAKE MANUAL REVISIONS TO MASTER.

ACAD REFERENCE NO.

SECTION A-A

325 ENG MASTER

325 Card Edge Connector

See Accompanying Page for: **Mounting Options** 

THIS IS A C.A.D. GENERATED DRAWING DO NOT MAKE MANUAL REVISIONS TO MASTER.

ORIGINAL (1)