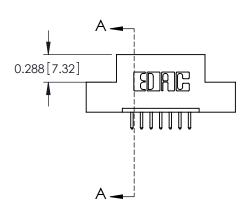

ACAD REFERENCE NO.

SECTION A-A

325 ENG MASTER

325 Card Edge Connector

See Accompanying Page for: **Mounting Options** 

THIS IS A C.A.D. GENERATED DRAWING DO NOT MAKE MANUAL REVISIONS TO MASTER.

ORIGINAL (1)