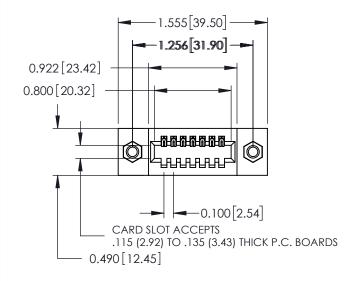

## **Contact Detail**

520-P.C. Tail .025 Sq.(0.64 Sq.) - Tail LG=.175(4.45) .100 [2.54] Contact Spacing x .300 [7.62] Row Spacing

THIS IS A C.A.D. GENERATED DRAWING DO NOT MAKE MANUAL REVISIONS TO MASTER.

ACAD REFERENCE NO.

SECTION A-A

325 ENG MASTER

325 Card Edge Connector

See Accompanying Page for: **Mounting Options** 

THIS IS A C.A.D. GENERATED DRAWING DO NOT MAKE MANUAL REVISIONS TO MASTER.

ORIGINAL (1)