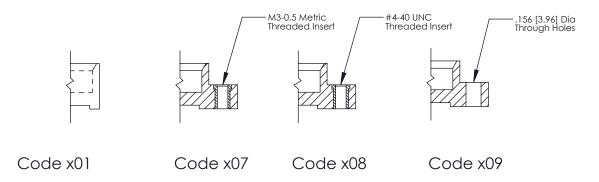

## **Mounting Option**

07-M3-0.5 Metric Threaded Inserts

|  | 325 Card Edge Connector<br>Mounting Options                           |                                                                                                                                                                                                 |                | ACAD REFERENCE NO.  DRAWN: J.LEE  CHECKED: |       | 325 ENG MASTER  DATE: OCT. 06/09  DATE: |  |
|--|-----------------------------------------------------------------------|-------------------------------------------------------------------------------------------------------------------------------------------------------------------------------------------------|----------------|--------------------------------------------|-------|-----------------------------------------|--|
|  | EDAC INC TORONTO, ONTARIO CANADA YOUR CONNECTION TO QUALITY & SERVICE | THESE DRAWINGS AND SPECIFICATIONS ARE THE PROPERTY OF EDAC INC.,AND SHALL NOT BE REPRODUCED,OR COPIED OR USED AS THE BASIS FOR THE MANUFACTURE OR SALE OF APPARATUS WITHOUT WRITTEN PERMISSION. | SCALE:         | NTS                                        | SHEET | 2 <b>OF</b> 2                           |  |
|  |                                                                       |                                                                                                                                                                                                 | DRAWING NUMBER |                                            |       | ISSUE                                   |  |
|  |                                                                       |                                                                                                                                                                                                 | 325 Assembly   |                                            |       | 1                                       |  |