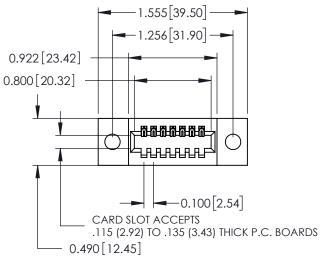

## **Contact Detail**

520-P.C. Tail .025 Sq.(0.64 Sq.) - Tail LG=.175(4.45) .100 [2.54] Contact Spacing x .300 [7.62] Row Spacing

THIS IS A C.A.D. GENERATED DRAWING DO NOT MAKE MANUAL REVISIONS TO MASTER.

0.297 7.54

SLOT DEPTH

0.127[3.23]

POINT OF CONTACT

ORIGINAL

0.600[15.24]

325 Card Edge Connector Part Number: 325-007-520-109

YOUR CONNECTION TO QUALITY & SERVICE