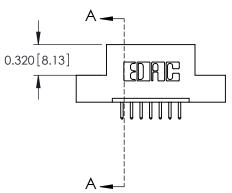

SECTION A-A

See Accompanying Page for: **Mounting Options** 

THIS IS A C.A.D. GENERATED DRAWING DO NOT MAKE MANUAL REVISIONS TO MASTER.

ORIGINAL (1)

|  | 325 Card Edge Connector<br>Mounting Options |                  |                                                                                                                                     | ACAD REFERENCE NO.  DRAWN: J.LEE  CHECKED: |     | 325 ENG MASTER  DATE: OCT. 06/09  DATE: |               |
|--|---------------------------------------------|------------------|-------------------------------------------------------------------------------------------------------------------------------------|--------------------------------------------|-----|-----------------------------------------|---------------|
|  |                                             | EDAC INC         | THESE DRAWINGS AND SPECIFICATIONS ARE THE PROPERTY OF EDAC INC.,AND SHALL NOT BE REPRODUCED, OR COPIED OR USED AS THE BASIS FOR THE | SCALE:                                     | NTS | SHEET                                   | 2 <b>OF</b> 2 |
|  |                                             | TORONTO, ONTARIO |                                                                                                                                     | DRAWING NUMBER                             |     |                                         | ISSUE         |
|  | YOUR CONNECTION TO QUALITY & SERVICE        |                  | MANUFACTURE OR SALE OF APPARATUS WITHOUT WRITTEN PERMISSION.                                                                        | 325 Assembly                               |     |                                         | 1             |

## **Mounting Option**

09-.160 (4.06) Dia. Mounting Holes