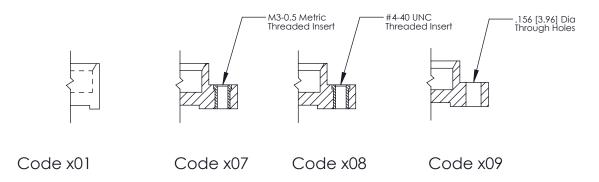

## **Mounting Option**

09-.160 (4.06) Dia. Mounting Holes

SECTION A-A

See Accompanying Page for: **Mounting Options** 

THIS IS A C.A.D. GENERATED DRAWING DO NOT MAKE MANUAL REVISIONS TO MASTER.

ORIGINAL (1)

|  | 325 Card Edge Connector<br>Mounting Options |                  |                                                                                                                                     | ACAD REFERENCE NO.  DRAWN: J.LEE  CHECKED: |     | 325 ENG MASTER  DATE: OCT. 06/09  DATE: |               |
|--|---------------------------------------------|------------------|-------------------------------------------------------------------------------------------------------------------------------------|--------------------------------------------|-----|-----------------------------------------|---------------|
|  |                                             | EDAC INC         | THESE DRAWINGS AND SPECIFICATIONS ARE THE PROPERTY OF EDAC INC.,AND SHALL NOT BE REPRODUCED, OR COPIED OR USED AS THE BASIS FOR THE | SCALE:                                     | NTS | SHEET                                   | 2 <b>OF</b> 2 |
|  |                                             | TORONTO, ONTARIO |                                                                                                                                     | DRAWING NUMBER                             |     |                                         | ISSUE         |
|  | YOUR CONNECTION TO QUALITY & SERVICE        |                  | MANUFACTURE OR SALE OF APPARATUS WITHOUT WRITTEN PERMISSION.                                                                        | 325 Assembly                               |     |                                         | 1             |