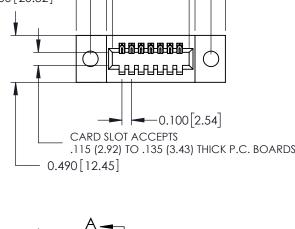

0.297 7.54

SLOT DEPTH

0.127[3.23]

POINT OF CONTACT

ORIGINAL

0.600[15.24]

325 Card Edge Connector Part Number: 325-007-520-109

YOUR CONNECTION TO QUALITY & SERVICE