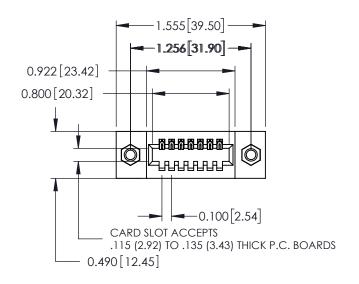

## **Contact Detail**

540-Wire Wrap .025 Sq.(0.64 Sq.) - Tail LG=.560(14.22) .100 [2.54] Contact Spacing x .300 [7.62] Row Spacing

THIS IS A C.A.D. GENERATED DRAWING DO NOT MAKE MANUAL REVISIONS TO MASTER.