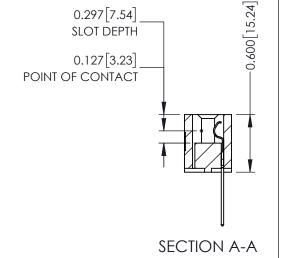

## **Contact Detail**

540-Wire Wrap .025 Sq.(0.64 Sq.) - Tail LG=.560(14.22) .100 [2.54] Contact Spacing x .300 [7.62] Row Spacing

THIS IS A C.A.D. GENERATED DRAWING DO NOT MAKE MANUAL REVISIONS TO MASTER.