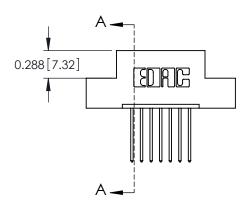

## **Contact Detail**

540-Wire Wrap .025 Sq.(0.64 Sq.) - Tail LG=.560(14.22) .100 [2.54] Contact Spacing x .300 [7.62] Row Spacing

THIS IS A C.A.D. GENERATED DRAWING DO NOT MAKE MANUAL REVISIONS TO MASTER.