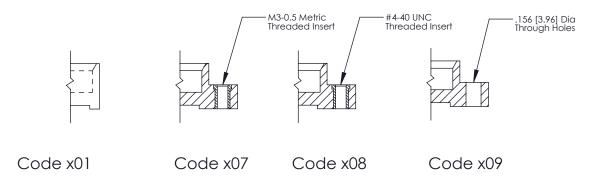

## **Mounting Option**

07-M3-0.5 Metric Threaded Inserts

ORIGINAL

See Accompanying Page for: **Mounting Options** 

ACAD REFERENCE NO.

325 Card Edge Connector Part Number: 325-007-540-107

**EDAC INC** TORONTO, ONTARIO CANADA

THESE DRAWINGS AND SPECIFICATIONS ARE THE PROPERTY OF EDAC INC.,AND SHALL NOT BE REPRODUCED, OR COPIED OR USED AS THE BASIS FOR THE MANUFACTURE OR SALE OF APPARATUS WITHOUT WRITTEN PERMISSION.

325 ENG MASTER

THIS IS A C.A.D. GENERATED DRAWING DO NOT MAKE MANUAL REVISIONS TO MASTER.

ORIGINAL (1)

|  | 325 Card Edge Connector<br>Mounting Options |                          |                                                                                                                                    | ACAD REFERENCE NO.  DRAWN: J.LEE  CHECKED: |              | 325 ENG MASTER  DATE: OCT. 06/09  DATE: |               |
|--|---------------------------------------------|--------------------------|------------------------------------------------------------------------------------------------------------------------------------|--------------------------------------------|--------------|-----------------------------------------|---------------|
|  | TORONTO                                     | EDAC INC                 | THESE DRAWINGS AND SPECIFICATIONS ARE THE PROPERTY OF EDAC INC.,AND SHALL NOT BE REPRODUCED,OR COPIED OR USED AS THE BASIS FOR THE | SCALE:                                     | NTS          | SHEET                                   | 2 <b>OF</b> 2 |
|  |                                             | TORONTO, ONTARIO         |                                                                                                                                    | DRAWING NUMBER                             |              |                                         | ISSUE         |
|  |                                             | CANADA QUALITY & SERVICE | MANUFACTURE OR SALE OF APPARATUS WITHOUT WRITTEN PERMISSION.                                                                       | (                                          | 325 Assembly |                                         | 1             |