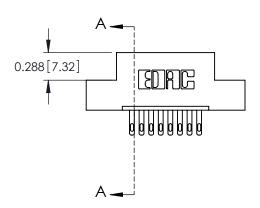

## **Contact Detail**

500-Wire Hole .050x.025(1.27x0.64) - Tail LG=.260(6.60) .100 [2.54] Contact Spacing x .300 [7.62] Row Spacing

THIS IS A C.A.D. GENERATED DRAWING DO NOT MAKE MANUAL REVISIONS TO MASTER.