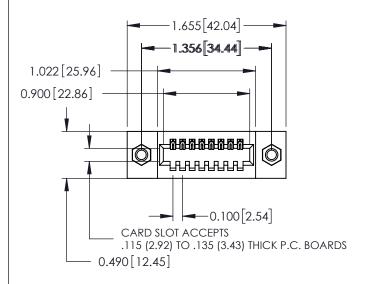

ORIGINAL

See Accompanying Page for: **Mounting Options** 

325 Card Edge Connector Part Number: 325-008-500-107

YOUR CONNECTION TO QUALITY & SERVICE

**EDAC INC** TORONTO, ONTARIO CANADA

THESE DRAWINGS AND SPECIFICATIONS ARE THE PROPERTY OF EDAC INC.,AND SHALL NOT BE REPRODUCED, OR COPIED OR USED AS THE BASIS FOR THE MANUFACTURE OR SALE OF APPARATUS WITHOUT WRITTEN PERMISSION.