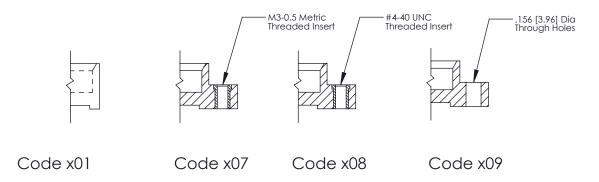

art Number: 325-008-500-107

YOUR CONNECTION TO QUALITY & SERVICE

**EDAC INC** TORONTO, ONTARIO CANADA

THESE DRAWINGS AND SPECIFICATIONS ARE THE PROPERTY OF EDAC INC.,AND SHALL NOT BE REPRODUCED, OR COPIED OR USED AS THE BASIS FOR THE MANUFACTURE OR SALE OF APPARATUS WITHOUT WRITTEN PERMISSION.

| ACAD REFERENCE NO. | 325 ENG MASTER   |  |  |  |
|--------------------|------------------|--|--|--|
| DRAWN: J.LEE       | DATE: OCT. 06/09 |  |  |  |
| CHECKED:           | DATE:            |  |  |  |
| SCALE: NTS         | SHEET 1 OF 2     |  |  |  |
| DRAWING NUMBER     | ISSUE            |  |  |  |
| 325 Assembly       | 1                |  |  |  |
|                    |                  |  |  |  |

THIS IS A C.A.D. GENERATED DRAWING DO NOT MAKE MANUAL REVISIONS TO MASTER.



ORIGINAL (1)



| 325 Card Edge Connector<br>Mounting Options                           |                                                              |                                                                                                                                     | ACAD REFERENCE NO.  DRAWN: J.LEE  CHECKED: |  | 325 ENG MASTER  DATE: OCT. 06/09  DATE: |       |
|-----------------------------------------------------------------------|--------------------------------------------------------------|-------------------------------------------------------------------------------------------------------------------------------------|--------------------------------------------|--|-----------------------------------------|-------|
| EDAC INC TORONTO, ONTARIO CANADA YOUR CONNECTION TO QUALIT