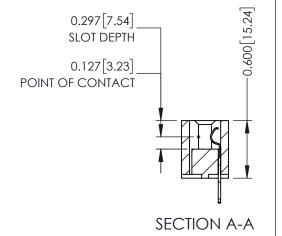

## **Contact Detail**

500-Wire Hole .050x.025(1.27x0.64) - Tail LG=.260(6.60) .100 [2.54] Contact Spacing x .300 [7.62] Row Spacing

THIS IS A C.A.D. GENERATED DRAWING DO NOT MAKE MANUAL REVISIONS TO MASTER.