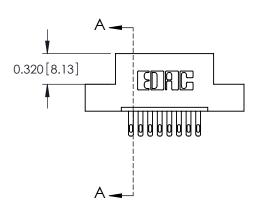

## **Contact Detail**

500-Wire Hole .050x.025(1.27x0.64) - Tail LG=.260(6.60) .100 [2.54] Contact Spacing x .300 [7.62] Row Spacing

THIS IS A C.A.D. GENERATED DRAWING DO NOT MAKE MANUAL REVISIONS TO MASTER.