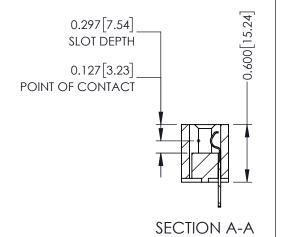

## **Contact Detail**

500-Wire Hole .050x.025(1.27x0.64) - Tail LG=.260(6.60) .100 [2.54] Contact Spacing x .300 [7.62] Row Spacing

THIS IS A C.A.D. GENERATED DRAWING DO NOT MAKE MANUAL REVISIONS TO MASTER.