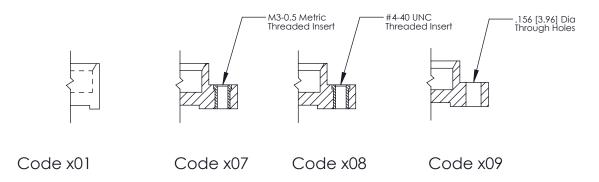

**Mounting Options** 



325 Card Edge Connector Part Number: 325-008-500-109

YOUR CONNECTION TO QUALITY & SERVICE

**EDAC INC** TORONTO, ONTARIO CANADA

THESE DRAWINGS AND SPECIFICATIONS ARE THE PROPERTY OF EDAC INC., AND SHALL NOT BE REPRODUCED, OR COPIED OR USED AS THE BASIS FOR THE MANUFACTURE OR SALE OF APPARATUS WITHOUT WRITTEN PERMISSION.

| ACAD REFERENCE NO. | 325 ENG MASTER   |  |  |  |
|--------------------|------------------|--|--|--|
| DRAWN: J.LEE       | DATE: OCT. 06/09 |  |  |  |
| CHECKED:           | DATE:            |  |  |  |
| SCALE: NTS         | SHEET 1 OF 2     |  |  |  |
| DRAWING NUMBER     | ISSUE            |  |  |  |
| 325 Assembly       | 1                |  |  |  |

THIS IS A C.A.D. GENERATED DRAWING DO NOT MAKE MANUAL REVISIONS TO MASTER.



ORIGINAL (1)



|  | 325 Card Edge Connector<br>Mounting Options |                                                                                                                                                                |                                   | ACAD REFERENCE NO.  DRAWN: J.LEE  CHECKED: |  | 325 ENG MASTER  DATE: OCT. 06/09  DATE: |  |
|--|---------------------------------------------|----------------------------------------------------------------------------------------------------------------------------------------------------------------|-----------------------------------|--------------------------------------------|--|-----------------------------------------|--|
|  | EDAC INC TORONTO, ONTARIO                   | EDAC INC