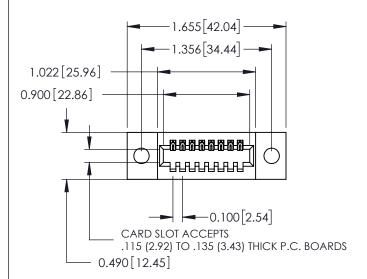

## **Contact Detail**

500-Wire Hole .050x.025(1.27x0.64) - Tail LG=.260(6.60) .100 [2.54] Contact Spacing x .300 [7.62] Row Spacing

THIS IS A C.A.D. GENERATED DRAWING DO NOT MAKE MANUAL REVISIONS TO MASTER.