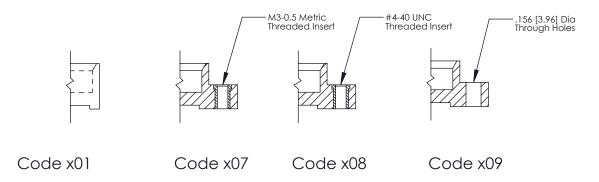

## **Mounting Option**

09-.160 (4.06) Dia. Mounting Holes

THIS IS A C.A.D. GENERATED DRAWING DO NOT MAKE MANUAL REVISIONS TO MASTER.

ORIGINAL (1)

|  | 325 Card Edge Connector<br>Mounting Options                           |                                                                                                                                                                                                 |                | ACAD REFERENCE NO.  DRAWN: J.LEE  CHECKED: |              | 325 ENG MASTER  DATE: OCT. 06/09  DATE: |  |
|--|-----------------------------------------------------------------------|-------------------------------------------------------------------------------------------------------------------------------------------------------------------------------------------------|----------------|--------------------------------------------|--------------|-----------------------------------------|--|
|  | EDAC INC TORONTO, ONTARIO CANADA YOUR CONNECTION TO QUALITY & SERVICE | THESE DRAWINGS AND SPECIFICATIONS ARE THE PROPERTY OF EDAC INC.,AND SHALL NOT BE REPRODUCED,OR COPIED OR USED AS THE BASIS FOR THE MANUFACTURE OR SALE OF APPARATUS WITHOUT WRITTEN PERMISSION. | SCALE: NTS     |                                            | SHEET 2 OF 2 |                                         |  |
|  |                                                                       |                                                                                                                                                                                                 | DRAWING NUMBER |                                            |              | ISSUE                                   |  |
|  |                                                                       |                                                                                                                                                                                                 | 325 Assembly   |                                            |              | 1                                       |  |