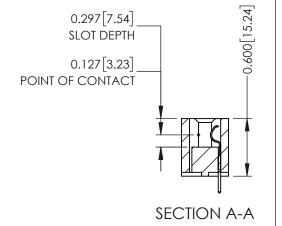

## **Contact Detail**

520-P.C. Tail .025 Sq.(0.64 Sq.) - Tail LG=.175(4.45) .100 [2.54] Contact Spacing x .300 [7.62] Row Spacing

THIS IS A C.A.D. GENERATED DRAWING DO NOT MAKE MANUAL REVISIONS TO MASTER.