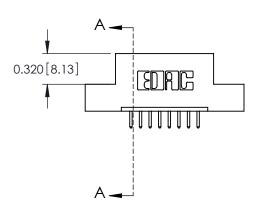

## **Contact Detail**

520-P.C. Tail .025 Sq.(0.64 Sq.) - Tail LG=.175(4.45) .100 [2.54] Contact Spacing x .300 [7.62] Row Spacing

THIS IS A C.A.D. GENERATED DRAWING DO NOT MAKE MANUAL REVISIONS TO MASTER.