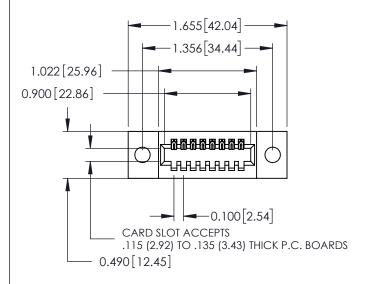

ORIGINAL

See Accompanying Page for: **Mounting Options** 

325 Card Edge Connector Part Number: 325-008-520-109

YOUR CONNECTION TO QUALITY & SERVICE

**EDAC INC** TORONTO, ONTARIO CANADA

THESE DRAWINGS AND SPECIFICATIONS ARE THE PROPERTY OF EDAC INC., AND SHALL NOT BE REPRODUCED, OR COPIED OR USED AS THE BASIS FOR THE MANUFACTURE OR SALE OF APPARATUS WITHOUT WRITTEN PERMISSION.