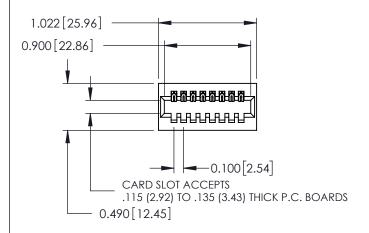

**Mounting Option** 01-No Mounting Lugs **Contact Detail** 

540-Wire Wrap .025 Sq.(0.64 Sq.) - Tail LG=.560(14.22) .100 [2.54] Contact Spacing x .300 [7.62] Row Spacing

THIS IS A C.A.D. GENERATED DRAWING DO NOT MAKE MANUAL REVISIONS TO MASTER.