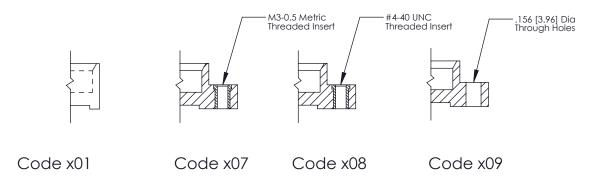

THIS IS A C.A.D. GENERATED DRAWING DO NOT MAKE MANUAL REVISIONS TO MASTER.

ORIGINAL (1)

|  | 325 Card Edge Connector<br>Mounting Options                           |                                                                                                                                                                                                 | ACAD REFERENCE NO.  DRAWN: J.LEE  CHECKED: |              | 325 ENG MASTER  DATE: OCT. 06/09  DATE: |               |
|--|-----------------------------------------------------------------------|-------------------------------------------------------------------------------------------------------------------------------------------------------------------------------------------------|--------------------------------------------|--------------|-----------------------------------------|---------------|
|  | EDAC INC TORONTO, ONTARIO CANADA YOUR CONNECTION TO QUALITY & SERVICE | THESE DRAWINGS AND SPECIFICATIONS ARE THE PROPERTY OF EDAC INC.,AND SHALL NOT BE REPRODUCED,OR COPIED OR USED AS THE BASIS FOR THE MANUFACTURE OR SALE OF APPARATUS WITHOUT WRITTEN PERMISSION. | SCALE:                                     | NTS          | SHEET                                   | 2 <b>OF</b> 2 |
|  |                                                                       |                                                                                                                                                                                                 | DRAWING NUMBER                             |              |                                         | ISSUE         |
|  |                                                                       |                                                                                                                                                                                                 | (                                          | 325 Assembly |                                         | 1             |