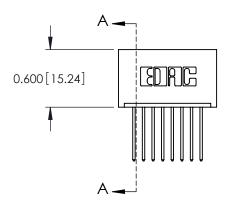

**Mounting Option** 01-No Mounting Lugs **Contact Detail** 

540-Wire Wrap .025 Sq.(0.64 Sq.) - Tail LG=.560(14.22) .100 [2.54] Contact Spacing x .300 [7.62] Row Spacing

THIS IS A C.A.D. GENERATED DRAWING DO NOT MAKE MANUAL REVISIONS TO MASTER.