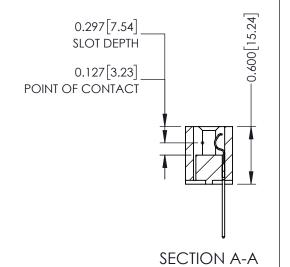

**Mounting Option** 01-No Mounting Lugs **Contact Detail** 

540-Wire Wrap .025 Sq.(0.64 Sq.) - Tail LG=.560(14.22) .100 [2.54] Contact Spacing x .300 [7.62] Row Spacing

THIS IS A C.A.D. GENERATED DRAWING DO NOT MAKE MANUAL REVISIONS TO MASTER.