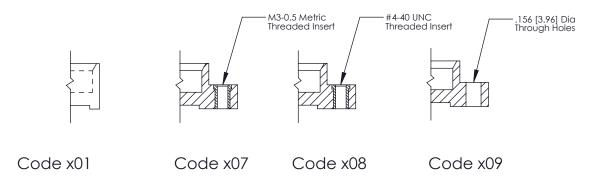

## **Mounting Option**

07-M3-0.5 Metric Threaded Inserts

THIS IS A C.A.D. GENERATED DRAWING DO NOT MAKE MANUAL REVISIONS TO MASTER.

ORIGINAL (1)

|  | 325 Card Edge Connector<br>Mounting Options |                                   |                                                                                                  | ACAD REFERENCE NO.  DRAWN: J.LEE  CHECKED: |              | 325 ENG MASTER  DATE: OCT. 06/09  DATE: |       |
|--|---------------------------------------------|-----------------------------------|--------------------------------------------------------------------------------------------------|--------------------------------------------|--------------|-----------------------------------------|-------|
|  |                                             | THESE DRAWINGS AND SPECIFICATIONS | SCALE: NTS                                                                                       |                                            | SHEET 2 OF 2 |                                         |       |
|  |                                             | TORONTO, ONTARIO                  | ARE THE PROPERTY OF EDAC INC.,AND SHALL NOT BE REPRODUCED,OR COPIED OR USED AS THE BASIS FOR THE | DRAWING NUMBER                             |              |                                         | ISSUE |
|  | YOUR CONNECTION TO QUALITY & SERVICE        |                                   | MANUFACTURE OR SALE OF APPARATUS WITHOUT WRITTEN PERMISSION.                                     | 325 Assembly                               |              |                                         | 1     |