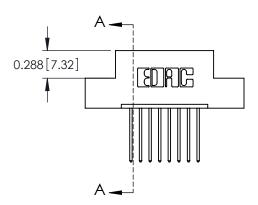

ORIGINAL

1.655 42.04 -1.356 34.44 1.022[25.96] 0.900 [22.86] 0.100 [2.54] CARD SLOT ACCEPTS .115 (2.92) TO .135 (3.43) THICK P.C. BOARDS 0.490 [12.45]

**See Accompanying Page for: Mounting Options** 

325 Card Edge Connector Part Number: 325-008-540-107