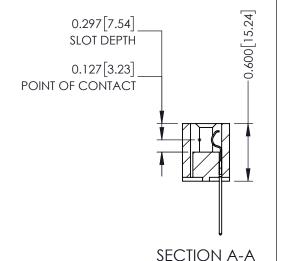

ORIGINAL

1.655 42.04 -1.356 34.44 1.022[25.96] 0.900 [22.86] 0.100 [2.54] CARD SLOT ACCEPTS .115 (2.92) TO .135 (3.43) THICK P.C. BOARDS 0.490 [12.45]

**See Accompanying Page for: Mounting Options** 

325 Card Edge Connector Part Number: 325-008-540-107