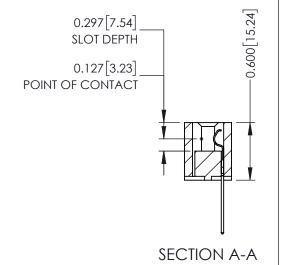

ORIGINAL

1.655 42.04 -1.356 34.44 1.022[25.96] 0.900 [22.86] 0.100 [2.54]

CARD SLOT ACCEPTS

0.490 [12.45]

.115 (2.92) TO .135 (3.43) THICK P.C. BOARDS

**See Accompanying Page for: Mounting Options** 

325 Card Edge Connector Part Number: 325-008-540-108