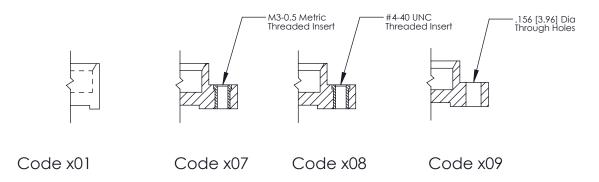

## **Mounting Option**

08-#4-40 Unified Threaded Inserts

THIS IS A C.A.D. GENERATED DRAWING DO NOT MAKE MANUAL REVISIONS TO MASTER.

ORIGINAL (1)

| 325 Card Edge Connector<br>Mounting Options                           |                                                                                                                                                                                                 |                | ACAD REFERENCE NO.  DRAWN: J.LEE  CHECKED: |              | 325 ENG MASTER  DATE: OCT. 06/09  DATE: |  |
|-----------------------------------------------------------------------|-------------------------------------------------------------------------------------------------------------------------------------------------------------------------------------------------|----------------|--------------------------------------------|--------------|-----------------------------------------|--|
| EDAC INC TORONTO, ONTARIO CANADA YOUR CONNECTION TO QUALITY & SERVICE | THESE DRAWINGS AND SPECIFICATIONS ARE THE PROPERTY OF EDAC INC.,AND SHALL NOT BE REPRODUCED,OR COPIED OR USED AS THE BASIS FOR THE MANUFACTURE OR SALE OF APPARATUS WITHOUT WRITTEN PERMISSION. | SCALE: NTS     |                                            | SHEET 2 OF 2 |                                         |  |
|                                                                       |                                                                                                                                                                                                 | DRAWING NUMBER |                                            |              | ISSUE                                   |  |
|                                                                       |                                                                                                                                                                                                 | 325 Assembly   |                                            |              | 1                                       |  |