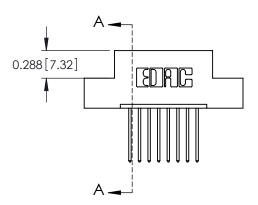

ORIGINAL

1.655 42.04 -1.356 34.44 1.022[25.96] 0.900 [22.86] 0.100 [2.54]

CARD SLOT ACCEPTS

0.490 [12.45]

.115 (2.92) TO .135 (3.43) THICK P.C. BOARDS

**See Accompanying Page for: Mounting Options** 

325 Card Edge Connector Part Number: 325-008-540-108