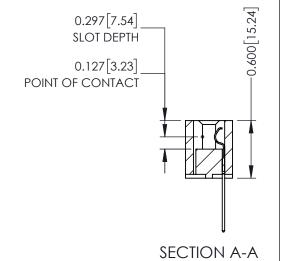

ISSUE NUMBER ORIGINAL

**See Accompanying Page for: Mounting Options** 

| 325 Card Edge Connector      |
|------------------------------|
| Part Number: 325-008-540-109 |

YOUR CONNECTION TO QUALITY & SERVICE