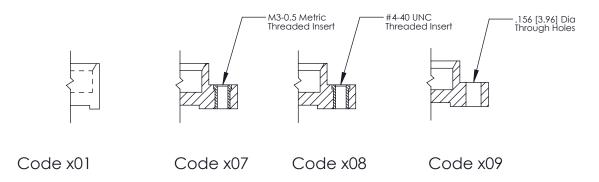

nector      |
|------------------------------|
| Part Number: 325-008-540-109 |

YOUR CONNECTION TO QUALITY & SERVICE

**EDAC INC** TORONTO, ONTARIO CANADA

THESE DRAWINGS AND SPECIFICATIONS ARE THE PROPERTY OF EDAC INC.,AND SHALL NOT BE REPRODUCED,OR COPIED OR USED AS THE BASIS FOR THE MANUFACTURE OR SALE OF APPARATUS WITHOUT WRITTEN PERMISSION.

| ACAD REFERENCE NO. | 325 ENG MASTER   |  |  |  |
|--------------------|------------------|--|--|--|
| DRAWN: J.LEE       | DATE: OCT. 06/09 |  |  |  |
| CHECKED:           | DATE:            |  |  |  |
| SCALE: NTS         | SHEET 1 OF 2     |  |  |  |
| DRAWING NUMBER     | ISSUE            |  |  |  |
| 325 Assembly       | 1                |  |  |  |

THIS IS A C.A.D. GENERATED DRAWING DO NOT MAKE MANUAL REVISIONS TO MASTER.



ORIGINAL (1)



| 325 Card Edge Connector<br>Mounting Options                           |                                                                                                                                                                                                 |                | ACAD REFERENCE NO.  DRAWN: J.LEE  CHECKED: |       | 325 ENG MASTER  DATE: OCT. 06/09  DATE: |  |
|-----------------------------------------------------------------------|-------------------------------------------------------------------------------------------------------------------------------------------------------------------------------------------------|----------------|--------------------------------------------|-------|-----------------------------------------|--|
| EDAC INC TORONTO, ONTARIO CANA