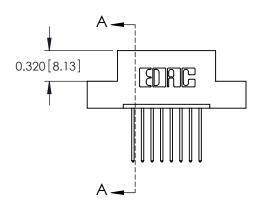

ISSUE NUMBER ORIGINAL

**See Accompanying Page for: Mounting Options** 

| 325 Card Edge Connector      |
|------------------------------|
| Part Number: 325-008-540-109 |

YOUR CONNECTION TO QUALITY & SERVICE