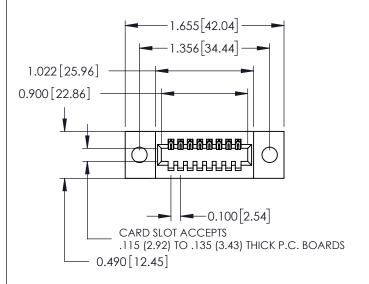

ISSUE NUMBER ORIGINAL

**See Accompanying Page for: Mounting Options** 

| 325 Card Edge Connector      |
|------------------------------|
| Part Number: 325-008-540-109 |

YOUR CONNECTION TO QUALITY & SERVICE