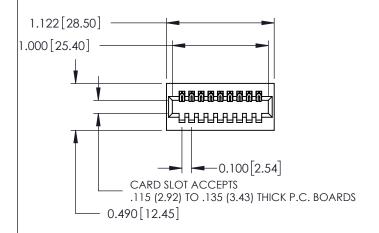

ISSUE NUMBER

ORIGINAL

**See Accompanying Page for: Mounting Options** 

| 325 Card Edge Connector     |
|-----------------------------|
| Part Number: 325-009-500-10 |

YOUR CONNECTION TO QUALITY & SERVICE

**EDAC INC** TORONTO, ONTARIO CANADA