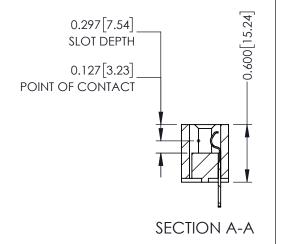

## **Contact Detail**

500-Wire Hole .050x.025(1.27x0.64) - Tail LG=.260(6.60) .100 [2.54] Contact Spacing x .300 [7.62] Row Spacing

THIS IS A C.A.D. GENERATED DRAWING DO NOT MAKE MANUAL REVISIONS TO MASTER.