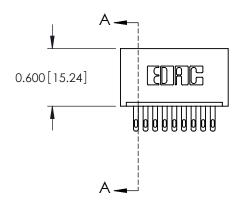

ISSUE NUMBER

ORIGINAL

**See Accompanying Page for: Mounting Options** 

| 325 Card Edge Connector     |
|-----------------------------|
| Part Number: 325-009-500-10 |

YOUR CONNECTION TO QUALITY & SERVICE

**EDAC INC** TORONTO, ONTARIO CANADA