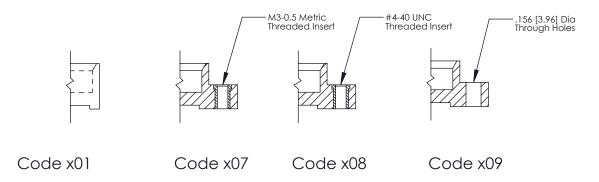

**Mounting Option** 01-No Mounting Lugs

THIS IS A C.A.D. GENERATED DRAWING DO NOT MAKE MANUAL REVISIONS TO MASTER.

ORIGINAL (1)

| 325 Card Edge Connector<br>Mounting Options                           |                                                                                                                                                                                                 |                | ACAD REFERENCE NO.  DRAWN: J.LEE  CHECKED: |       | 325 ENG MASTER  DATE: OCT. 06/09  DATE: |  |
|-----------------------------------------------------------------------|-------------------------------------------------------------------------------------------------------------------------------------------------------------------------------------------------|----------------|--------------------------------------------|-------|-----------------------------------------|--|
| EDAC INC TORONTO, ONTARIO CANADA YOUR CONNECTION TO QUALITY & SERVICE | THESE DRAWINGS AND SPECIFICATIONS ARE THE PROPERTY OF EDAC INC.,AND SHALL NOT BE REPRODUCED,OR COPIED OR USED AS THE BASIS FOR THE MANUFACTURE OR SALE OF APPARATUS WITHOUT WRITTEN PERMISSION. | SCALE:         | NTS                                        | SHEET | 2 <b>OF</b> 2                           |  |
|                                                                       |                                                                                                                                                                                                 | DRAWING NUMBER |                                            |       | ISSUE                                   |  |
|                                                                       |                                                                                                                                                                                                 | 325 Assembly   |                                            |       | 1                                       |  |