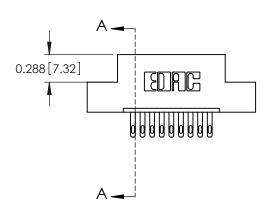

## **Contact Detail**

500-Wire Hole .050x.025(1.27x0.64) - Tail LG=.260(6.60) .100 [2.54] Contact Spacing x .300 [7.62] Row Spacing

THIS IS A C.A.D. GENERATED DRAWING DO NOT MAKE MANUAL REVISIONS TO MASTER.

ORIGINAL

See Accompanying Page for: **Mounting Options** 

325 Card Edge Connector Part Number: 325-009-500-107

**EDAC INC** TORONTO, ONTARIO CANADA

THESE DRAWINGS AND SPECIFICATIONS ARE THE PROPERTY OF EDAC INC., AND SHALL NOT BE REPRODUCED, OR COPIED OR USED AS THE BASIS FOR THE MANUFACTURE OR SALE OF APPARATUS WITHOUT WRITTEN PERMISSION.