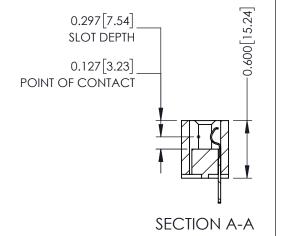

## **Contact Detail**

500-Wire Hole .050x.025(1.27x0.64) - Tail LG=.260(6.60) .100 [2.54] Contact Spacing x .300 [7.62] Row Spacing

THIS IS A C.A.D. GENERATED DRAWING DO NOT MAKE MANUAL REVISIONS TO MASTER.

ORIGINAL

See Accompanying Page for: **Mounting Options** 

325 Card Edge Connector Part Number: 325-009-500-107

**EDAC INC** TORONTO, ONTARIO CANADA

THESE DRAWINGS AND SPECIFICATIONS ARE THE PROPERTY OF EDAC INC., AND SHALL NOT BE REPRODUCED, OR COPIED OR USED AS THE BASIS FOR THE MANUFACTURE OR SALE OF APPARATUS WITHOUT WRITTEN PERMISSION.