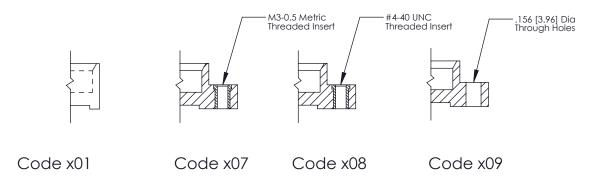

## **Mounting Option**

07-M3-0.5 Metric Threaded Inserts

ORIGINAL

See Accompanying Page for: **Mounting Options** 

325 Card Edge Connector Part Number: 325-009-500-107

**EDAC INC** TORONTO, ONTARIO CANADA

THESE DRAWINGS AND SPECIFICATIONS ARE THE PROPERTY OF EDAC INC., AND SHALL NOT BE REPRODUCED, OR COPIED OR USED AS THE BASIS FOR THE MANUFACTURE OR SALE OF APPARATUS WITHOUT WRITTEN PERMISSION.

THIS IS A C.A.D. GENERATED DRAWING DO NOT MAKE MANUAL REVISIONS TO MASTER.

ORIGINAL (1)

|  | 325 Card Edge Connector<br>Mounting Options                           |                                                              |                                                                                                                                     | ACAD REFERENCE NO.  DRAWN: J.LEE  CHECKED: |  | 325 ENG MASTER  DATE: OCT. 06/09  DATE: |       |
|--|-----------------------------------------------------------------------|--------------------------------------------------------------|-------------------------------------------------------------------------------------------------------------------------------------|--------------------------------------------|--|-----------------------------------------|-------|
|  | EDAC INC TORONTO, ONTARIO CANADA YOUR CONNECTION TO QUALITY & SERVICE | EDAC INC                                                     | THESE DRAWINGS AND SPECIFICATIONS ARE THE PROPERTY OF EDAC INC.,AND SHALL NOT BE REPRODUCED, OR COPIED OR USED AS THE BASIS FOR THE | SCALE: NTS                                 |  | SHEET 2 OF 2                            |       |
|  |                                                                       |                                                              |                                                                                                                                     | DRAWING NUMBER                             |  |                                         | ISSUE |
|  |                                                                       | MANUFACTURE OR SALE OF APPARATUS WITHOUT WRITTEN PERMISSION. | 325 Assembly                                                                                                                        |                                            |  | 1                                       |       |