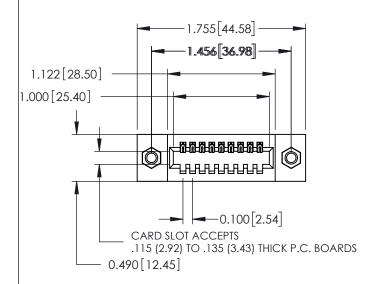

## **Contact Detail**

500-Wire Hole .050x.025(1.27x0.64) - Tail LG=.260(6.60) .100 [2.54] Contact Spacing x .300 [7.62] Row Spacing

THIS IS A C.A.D. GENERATED DRAWING DO NOT MAKE MANUAL REVISIONS TO MASTER.

ORIGINAL

See Accompanying Page for: **Mounting Options** 

325 Card Edge Connector Part Number: 325-009-500-107

**EDAC INC** TORONTO, ONTARIO CANADA

THESE DRAWINGS AND SPECIFICATIONS ARE THE PROPERTY OF EDAC INC., AND SHALL NOT BE REPRODUCED, OR COPIED OR USED AS THE BASIS FOR THE MANUFACTURE OR SALE OF APPARATUS WITHOUT WRITTEN PERMISSION.