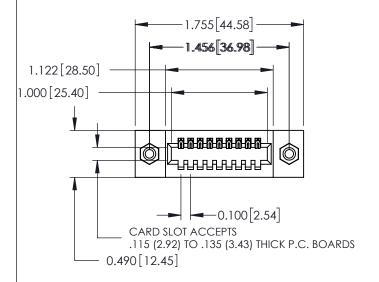

ORIGINAL

See Accompanying Page for: **Mounting Options** 

325 Card Edge Connector Part Number: 325-009-520-108

**EDAC INC** TORONTO, ONTARIO CANADA

THESE DRAWINGS AND SPECIFICATIONS ARE THE PROPERTY OF EDAC INC.,AND SHALL NOT BE REPRODUCED, OR COPIED OR USED AS THE BASIS FOR THE MANUFACTURE OR SALE OF APPARATUS WITHOUT WRITTEN PERMISSION.