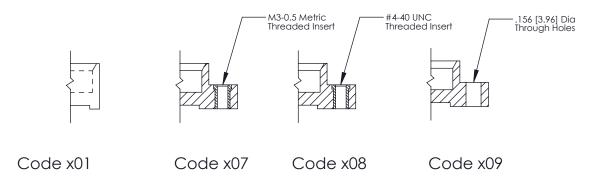

## **Mounting Option**

08-#4-40 Unified Threaded Inserts

THIS IS A C.A.D. GENERATED DRAWING DO NOT MAKE MANUAL REVISIONS TO MASTER.

ORIGINAL (1)

| 325 Card Edge Connector<br>Mounting Options                           |                                                                                                                                                                |                                   | ACAD REFERENCE NO.  DRAWN: J.LEE  CHECKED: |  | 325 ENG MASTER  DATE: OCT. 06/09  DATE: |  |
|-----------------------------------------------------------------------|----------------------------------------------------------------------------------------------------------------------------------------------------------------|-----------------------------------|--------------------------------------------|--|-----------------------------------------|--|
| EDAC INC TORONTO, ONTARIO CANADA YOUR CONNECTION TO QUALITY & SERVICE | EDAC INC                                                                                                                                                       | THESE DRAWINGS AND SPECIFICATIONS | SCALE: NTS                                 |  | SHEET 2 OF 2                            |  |
|                                                                       | ARE THE PROPERTY OF EDAC INC.,AND SHALL NOT BE REPRODUCED, OR COPIED OR USED AS THE BASIS FOR THE MANUFACTURE OR SALE OF APPARATUS WITHOUT WRITTEN PERMISSION. | DRAWING NUMBER                    |                                            |  | ISSUE                                   |  |
|                                                                       |                                                                                                                                                                | 325 Assembly                      |                                            |  | 1                                       |  |