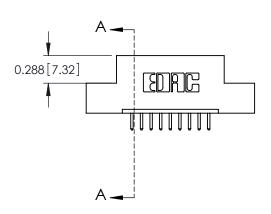

ORIGINAL

See Accompanying Page for: **Mounting Options** 

325 Card Edge Connector Part Number: 325-009-520-108

**EDAC INC** TORONTO, ONTARIO CANADA

THESE DRAWINGS AND SPECIFICATIONS ARE THE PROPERTY OF EDAC INC.,AND SHALL NOT BE REPRODUCED, OR COPIED OR USED AS THE BASIS FOR THE MANUFACTURE OR SALE OF APPARATUS WITHOUT WRITTEN PERMISSION.