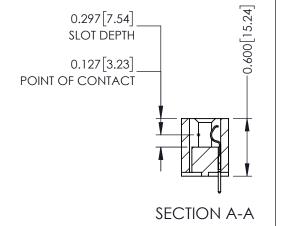

ORIGINAL

See Accompanying Page for: **Mounting Options** 

325 Card Edge Connector Part Number: 325-009-520-108

**EDAC INC** TORONTO, ONTARIO CANADA

THESE DRAWINGS AND SPECIFICATIONS ARE THE PROPERTY OF EDAC INC.,AND SHALL NOT BE REPRODUCED, OR COPIED OR USED AS THE BASIS FOR THE MANUFACTURE OR SALE OF APPARATUS WITHOUT WRITTEN PERMISSION.