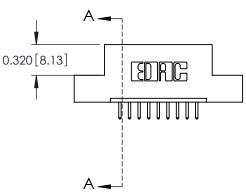

## **Contact Detail**

520-P.C. Tail .025 Sq.(0.64 Sq.) - Tail LG=.175(4.45) .100 [2.54] Contact Spacing x .300 [7.62] Row Spacing

THIS IS A C.A.D. GENERATED DRAWING DO NOT MAKE MANUAL REVISIONS TO MASTER.