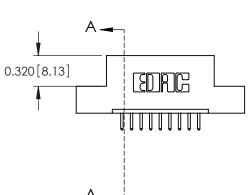

ACAD REFERENCE NO

SECTION A-A

325 FNG MASTER

See Accompanying Page for: **Mounting Options** 

THIS IS A C.A.D. GENERATED DRAWING DO NOT MAKE MANUAL REVISIONS TO MASTER.

ORIGINAL (1)

|  | 325 Card Edge Connector<br>Mounting Options                           |                                                              |                                                                                                                                    | ACAD REFERENCE NO.  DRAWN: J.LEE  CHECKED: |     | 325 ENG MASTER  DATE: OCT. 06/09  DATE: |               |
|--|-----------------------------------------------------------------------|--------------------------------------------------------------|------------------------------------------------------------------------------------------------------------------------------------|--------------------------------------------|-----|-----------------------------------------|---------------|
|  | EDAC INC TORONTO, ONTARIO CANADA YOUR CONNECTION TO QUALITY & SERVICE | EDAC INC                                                     | THESE DRAWINGS AND SPECIFICATIONS ARE THE PROPERTY OF EDAC INC.,AND SHALL NOT BE REPRODUCED,OR COPIED OR USED AS THE BASIS FOR THE | SCALE:                                     | NTS | SHEET                                   | 2 <b>OF</b> 2 |
|  |                                                                       |                                                              |                                                                                                                                    | DRAWING NUMBER                             |     |                                         | ISSUE         |
|  |                                                                       | MANUFACTURE OR SALE OF APPARATUS WITHOUT WRITTEN PERMISSION. | 325 Assembly                                                                                                                       |                                            |     | 1                                       |               |