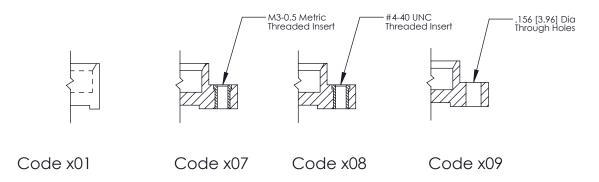

& SERVICE

**EDAC INC** TORONTO, ONTARIO CANADA

THESE DRAWINGS AND SPECIFICATIONS ARE THE PROPERTY OF EDAC INC.,AND SHALL NOT BE REPRODUCED, OR COPIED OR USED AS THE BASIS FOR THE MANUFACTURE OR SALE OF APPARATUS WITHOUT WRITTEN PERMISSION.

| AGABITEI ERENGE NO. | 323 LING MASIER  |  |  |  |
|---------------------|------------------|--|--|--|
| DRAWN: J.LEE        | DATE: OCT. 06/09 |  |  |  |
| CHECKED:            | DATE:            |  |  |  |
| SCALE: NTS          | SHEET 1 OF 2     |  |  |  |
| DRAWING NUMBER      | ISSUE            |  |  |  |
| 325 Assembly        | 1                |  |  |  |

ACAD REFERENCE NO

SECTION A-A

325 FNG MASTER



See Accompanying Page for: **Mounting Options** 

THIS IS A C.A.D. GENERATED DRAWING DO NOT MAKE MANUAL REVISIONS TO MASTER.



ORIGINAL (1)



|  | 325 Card Edge Connector<br>Mounting Options                           |                                                              |                                                                                                                                    | ACAD REFERENCE NO.  DRAWN: J.LEE  CHECKED: |     | 325 ENG MASTER  DATE: OCT. 06/09  DATE: |               |
|--|-----------------------------------------------------------------------|--------------------------------------------------------------|------------------------------------------------------------------------------------------------------------------------------------|--------------------------------------------|-----|-----------------------------------------|---------------|
|  | EDAC INC TORONTO, ONTARIO CAN