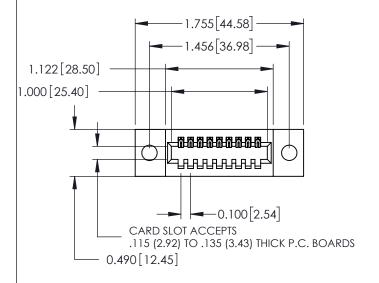

0.297 7.54

SLOT DEPTH

0.127[3.23]

POINT OF CONTACT

ORIGINAL

0.600[15.24]

325 Card Edge Connector Part Number: 325-009-520-109

YOUR CONNECTION TO QUALITY & SERVICE