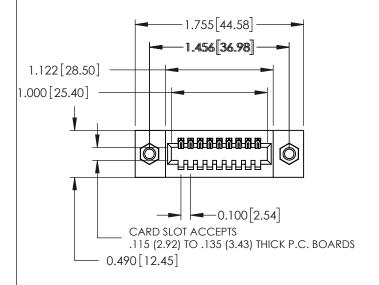

ORIGINAL

See Accompanying Page for: **Mounting Options** 

325 Card Edge Connector Part Number: 325-009-540-107

**EDAC INC** TORONTO, ONTARIO CANADA

THESE DRAWINGS AND SPECIFICATIONS ARE THE PROPERTY OF EDAC INC.,AND SHALL NOT BE REPRODUCED, OR COPIED OR USED AS THE BASIS FOR THE MANUFACTURE OR SALE OF APPARATUS WITHOUT WRITTEN PERMISSION.