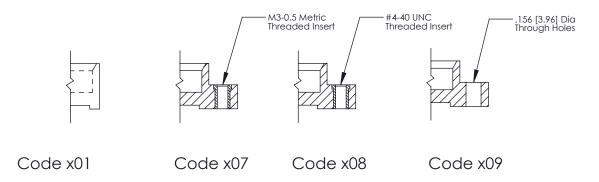

## **Mounting Option**

07-M3-0.5 Metric Threaded Inserts

325 FNG MASTER

ACAD REFERENCE NO

THIS IS A C.A.D. GENERATED DRAWING DO NOT MAKE MANUAL REVISIONS TO MASTER.

ORIGINAL (1)

|  | 325 Card Edge Connector<br>Mounting Options |                          |                                                                                                                                    | ACAD REFERENCE NO.  DRAWN: J.LEE  CHECKED: |     | 325 ENG MASTER  DATE: OCT. 06/09  DATE: |               |
|--|---------------------------------------------|--------------------------|------------------------------------------------------------------------------------------------------------------------------------|--------------------------------------------|-----|-----------------------------------------|---------------|
|  | TORONTO,                                    | EDAC INC                 | THESE DRAWINGS AND SPECIFICATIONS ARE THE PROPERTY OF EDAC INC.,AND SHALL NOT BE REPRODUCED,OR COPIED OR USED AS THE BASIS FOR THE | SCALE:                                     | NTS | SHEET                                   | 2 <b>OF</b> 2 |
|  |                                             | TORONTO, ONTARIO         |                                                                                                                                    | DRAWING NUMBER                             |     |                                         | ISSUE         |
|  |                                             | CANADA QUALITY & SERVICE | MANUFACTURE OR SALE OF APPARATUS WITHOUT WRITTEN PERMISSION.                                                                       | 325 Assembly                               |     |                                         | 1             |