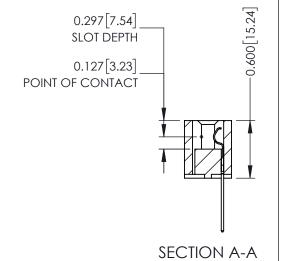

ORIGINAL

See Accompanying Page for: **Mounting Options** 

325 Card Edge Connector Part Number: 325-009-540-107

**EDAC INC** TORONTO, ONTARIO CANADA

THESE DRAWINGS AND SPECIFICATIONS ARE THE PROPERTY OF EDAC INC.,AND SHALL NOT BE REPRODUCED, OR COPIED OR USED AS THE BASIS FOR THE MANUFACTURE OR SALE OF APPARATUS WITHOUT WRITTEN PERMISSION.