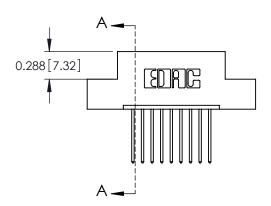

ORIGINAL

See Accompanying Page for: **Mounting Options** 

325 Card Edge Connector Part Number: 325-009-540-107

**EDAC INC** TORONTO, ONTARIO CANADA

THESE DRAWINGS AND SPECIFICATIONS ARE THE PROPERTY OF EDAC INC.,AND SHALL NOT BE REPRODUCED, OR COPIED OR USED AS THE BASIS FOR THE MANUFACTURE OR SALE OF APPARATUS WITHOUT WRITTEN PERMISSION.