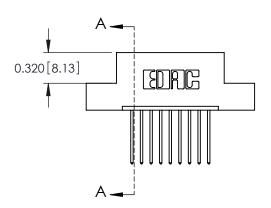

## **Contact Detail**

540-Wire Wrap .025 Sq.(0.64 Sq.) - Tail LG=.560(14.22) .100 [2.54] Contact Spacing x .300 [7.62] Row Spacing

THIS IS A C.A.D. GENERATED DRAWING DO NOT MAKE MANUAL REVISIONS TO MASTER.