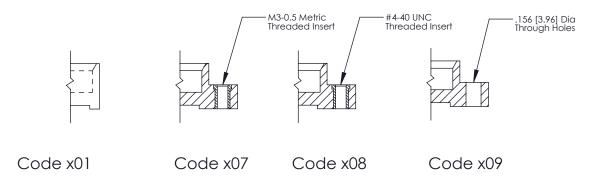

## **Mounting Option**

09-.160 (4.06) Dia. Mounting Holes

325 ENG MASTER

THIS IS A C.A.D. GENERATED DRAWING DO NOT MAKE MANUAL REVISIONS TO MASTER.

ORIGINAL (1)

|  | 325 Card Edge Connector<br>Mounting Options |                                                                                                                                                                |                                   | ACAD REFERENCE NO.  DRAWN: J.LEE  CHECKED: |  | 325 ENG MASTER  DATE: OCT. 06/09  DATE: |  |
|--|---------------------------------------------|----------------------------------------------------------------------------------------------------------------------------------------------------------------|-----------------------------------|--------------------------------------------|--|-----------------------------------------|--|
|  | EDAC INC TORONTO, ONTARIO                   | EDAC INC                                                                                                                                                       | THESE DRAWINGS AND SPECIFICATIONS | SCALE: NTS                                 |  | SHEET 2 OF 2                            |  |
|  |                                             | ARE THE PROPERTY OF EDAC INC.,AND SHALL NOT BE REPRODUCED, OR COPIED OR USED AS THE BASIS FOR THE MANUFACTURE OR SALE OF APPARATUS WITHOUT WRITTEN PERMISSION. | DRAWING NUMBER                    |                                            |  | ISSUE                                   |  |
|  | YOUR CONNECTION TO QUALITY & SERVICE        |                                                                                                                                                                | 325 Assembly                      |                                            |  | 1                                       |  |