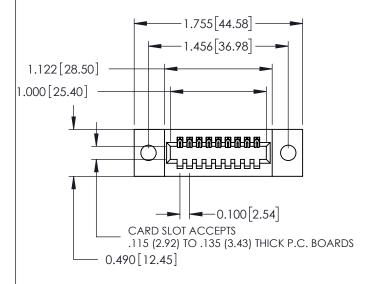

ORIGINAL

See Accompanying Page for: **Mounting Options** 

ACAD REFERENCE NO.

325 Card Edge Connector Part Number: 325-009-540-109

**EDAC INC** TORONTO, ONTARIO CANADA

THESE DRAWINGS AND SPECIFICATIONS ARE THE PROPERTY OF EDAC INC.,AND SHALL NOT BE REPRODUCED, OR COPIED OR USED AS THE BASIS FOR THE MANUFACTURE OR SALE OF APPARATUS WITHOUT WRITTEN PERMISSION.

|  |                | 020 2110 1111 101211 |  |  |  |
|--|----------------|----------------------|--|--|--|
|  | DRAWN: J.LEE   | DATE: OCT. 06/09     |  |  |  |
|  | CHECKED:       | DATE:                |  |  |  |
|  | SCALE: NTS     | SHEET 1 OF 2         |  |  |  |
|  | DRAWING NUMBER | ISSUE                |  |  |  |
|  | 325 Assembly   | 1                    |  |  |  |