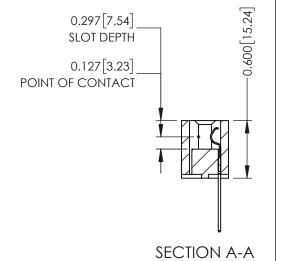

## **Contact Detail**

540-Wire Wrap .025 Sq.(0.64 Sq.) - Tail LG=.560(14.22) .100 [2.54] Contact Spacing x .300 [7.62] Row Spacing

THIS IS A C.A.D. GENERATED DRAWING DO NOT MAKE MANUAL REVISIONS TO MASTER.