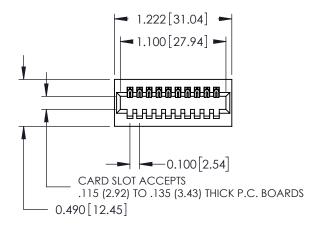

0.297 7.54

SLOT DEPTH

0.127[3.23]

POINT OF CONTACT

ORIGINAL

0.600[15.24]

325 Card Edge Connector Part Number: 325-010-500-101

YOUR CONNECTION TO QUALITY & SERVICE