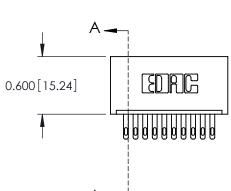

**SECTION A-A** 

**See Accompanying Page for: Mounting Options** 

THIS IS A C.A.D. GENERATED DRAWING DO NOT MAKE MANUAL REVISIONS TO MASTER.

ORIGINAL (1)

|  | 325 Card Edge Connector<br>Mounting Options                           |                                                                                                                                                                                                 | ACAD REFERENCE NO.  DRAWN: J.LEE  CHECKED: |     | 325 ENG MASTER  DATE: OCT. 06/09  DATE: |               |
|--|-----------------------------------------------------------------------|-------------------------------------------------------------------------------------------------------------------------------------------------------------------------------------------------|--------------------------------------------|-----|-----------------------------------------|---------------|
|  | EDAC INC TORONTO, ONTARIO CANADA YOUR CONNECTION TO QUALITY & SERVICE | THESE DRAWINGS AND SPECIFICATIONS ARE THE PROPERTY OF EDAC INC.,AND SHALL NOT BE REPRODUCED,OR COPIED OR USED AS THE BASIS FOR THE MANUFACTURE OR SALE OF APPARATUS WITHOUT WRITTEN PERMISSION. | SCALE:                                     | NTS | SHEET                                   | 2 <b>OF</b> 2 |
|  |                                                                       |                                                                                                                                                                                                 | DRAWING NUMBER                             |     |                                         | ISSUE         |
|  |                                                                       |                                                                                                                                                                                                 | 325 Assembly                               |     | 1                                       |               |