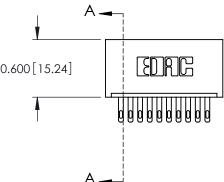

**SECTION A-A** 

**See Accompanying Page for: Mounting Options** 

THIS IS A C.A.D. GENERATED DRAWING DO NOT MAKE MANUAL REVISIONS TO MASTER.

ORIGINAL (1)

|  | 325 Card Edge Connector<br>Mounting Options                           |                                                                                                                                                                                                 | ACAD REFERENCE NO.  DRAWN: J.LEE  CHECKED: |     | 325 ENG MASTER  DATE: OCT. 06/09  DATE: |               |
|--|-----------------------------------------------------------------------|-------------------------------------------------------------------------------------------------------------------------------------------------------------------------------------------------|--------------------------------------------|-----|-----------------------------------------|---------------|
|  | EDAC INC TORONTO, ONTARIO CANADA YOUR CONNECTION TO QUALITY & SERVICE | THESE DRAWINGS AND SPECIFICATIONS ARE THE PROPERTY OF EDAC INC.,AND SHALL NOT BE REPRODUCED,OR COPIED OR USED AS THE BASIS FOR THE MANUFACTURE OR SALE OF APPARATUS WITHOUT WRITTEN PERMISSION. | SCALE:                                     | NTS | SHEET                                   | 2 <b>OF</b> 2 |
|  |                                                                       |                                                                                                                                                                                                 | DRAWING NUMBER                             |     |                                         | ISSUE         |
|  |                                                                       |                                                                                                                                                                                                 | 325 Assembly                               |     | 1                                       |               |