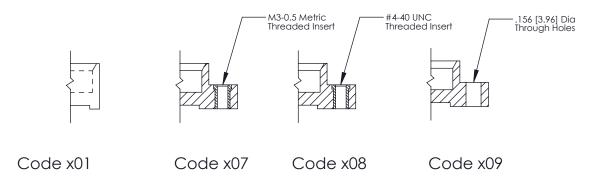

**SECTION A-A** 

**See Accompanying Page for: Mounting Options** 

THIS IS A C.A.D. GENERATED DRAWING DO NOT MAKE MANUAL REVISIONS TO MASTER.

ORIGINAL (1)

|  | 325 Card Edge Connector<br>Mounting Options                           |                                                                                                                                                                                                 | ACAD REFERENCE NO.  DRAWN: J.LEE  CHECKED: |     | 325 ENG MASTER  DATE: OCT. 06/09  DATE: |               |
|--|-----------------------------------------------------------------------|-------------------------------------------------------------------------------------------------------------------------------------------------------------------------------------------------|--------------------------------------------|-----|-----------------------------------------|---------------|
|  | EDAC INC TORONTO, ONTARIO CANADA YOUR CONNECTION TO QUALITY & SERVICE | THESE DRAWINGS AND SPECIFICATIONS ARE THE PROPERTY OF EDAC INC.,AND SHALL NOT BE REPRODUCED,OR COPIED OR USED AS THE BASIS FOR THE MANUFACTURE OR SALE OF APPARATUS WITHOUT WRITTEN PERMISSION. | SCALE:                                     | NTS | SHEET                                   | 2 <b>OF</b> 2 |
|  |                                                                       |                                                                                                                                                                                                 | DRAWING NUMBER                             |     |                                         | ISSUE         |
|  |                                                                       |                                                                                                                                                                                                 | 325 Assembly                               |     | 1                                       |               |