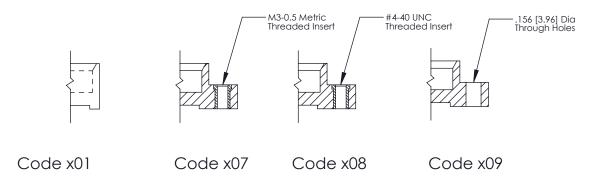

07-M3-0.5 Metric Threaded Inserts

THIS IS A C.A.D. GENERATED DRAWING DO NOT MAKE MANUAL REVISIONS TO MASTER.

ORIGINAL (1)

|  | 325 Card Edge Connector<br>Mounting Options                           |                                                                                                                                                                                                 | ACAD REFERENCE NO.  DRAWN: J.LEE  CHECKED: |     | 325 ENG MASTER  DATE: OCT. 06/09  DATE: |               |
|--|-----------------------------------------------------------------------|-------------------------------------------------------------------------------------------------------------------------------------------------------------------------------------------------|--------------------------------------------|-----|-----------------------------------------|---------------|
|  | EDAC INC TORONTO, ONTARIO CANADA YOUR CONNECTION TO QUALITY & SERVICE | THESE DRAWINGS AND SPECIFICATIONS ARE THE PROPERTY OF EDAC INC.,AND SHALL NOT BE REPRODUCED,OR COPIED OR USED AS THE BASIS FOR THE MANUFACTURE OR SALE OF APPARATUS WITHOUT WRITTEN PERMISSION. | SCALE:                                     | NTS | SHEET                                   | 2 <b>OF</b> 2 |
|  |                                                                       |                                                                                                                                                                                                 | DRAWING NUMBER                             |     |                                         | ISSUE         |
|  |                                                                       |                                                                                                                                                                                                 | 325 Assembly                               |     |                                         | 1             |