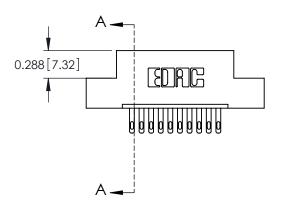

ORIGINAL

See Accompanying Page for: **Mounting Options** 

325 Card Edge Connector Part Number: 325-010-500-107

YOUR CONNECTION TO QUALITY & SERVICE

**EDAC INC** TORONTO, ONTARIO CANADA

THESE DRAWINGS AND SPECIFICATIONS ARE THE PROPERTY OF EDAC INC., AND SHALL NOT BE REPRODUCED, OR COPIED OR USED AS THE BASIS FOR THE MANUFACTURE OR SALE OF APPARATUS WITHOUT WRITTEN PERMISSION.