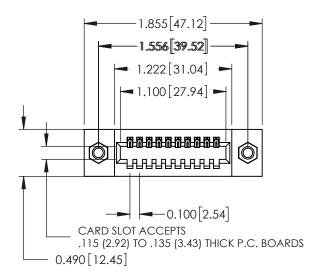

## **Contact Detail**

500-Wire Hole .050x.025(1.27x0.64) - Tail LG=.260(6.60) .100 [2.54] Contact Spacing x .300 [7.62] Row Spacing

THIS IS A C.A.D. GENERATED DRAWING DO NOT MAKE MANUAL REVISIONS TO MASTER.

ORIGINAL

See Accompanying Page for: **Mounting Options** 

325 Card Edge Connector Part Number: 325-010-500-107

YOUR CONNECTION TO QUALITY & SERVICE

**EDAC INC** TORONTO, ONTARIO CANADA

THESE DRAWINGS AND SPECIFICATIONS ARE THE PROPERTY OF EDAC INC., AND SHALL NOT BE REPRODUCED, OR COPIED OR USED AS THE BASIS FOR THE MANUFACTURE OR SALE OF APPARATUS WITHOUT WRITTEN PERMISSION.