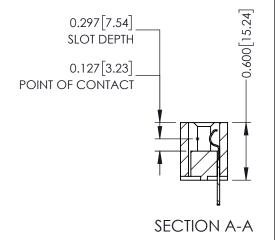

ORIGINAL

See Accompanying Page for: **Mounting Options** 

325 Card Edge Connector Part Number: 325-010-500-107

YOUR CONNECTION TO QUALITY & SERVICE

**EDAC INC** TORONTO, ONTARIO CANADA

THESE DRAWINGS AND SPECIFICATIONS ARE THE PROPERTY OF EDAC INC., AND SHALL NOT BE REPRODUCED, OR COPIED OR USED AS THE BASIS FOR THE MANUFACTURE OR SALE OF APPARATUS WITHOUT WRITTEN PERMISSION.