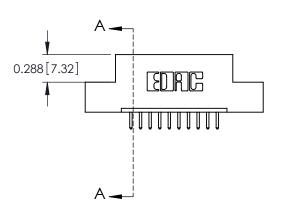

SECTION A-A

THIS IS A C.A.D. GENERATED DRAWING DO NOT MAKE MANUAL REVISIONS TO MASTER.

ORIGINAL (1)

| 325 Card Edge Connector<br>Mounting Options                           |                                                                                                                                                                |                                   | ACAD REFERENCE NO.  DRAWN: J.LEE  CHECKED: |  | 325 ENG MASTER  DATE: OCT. 06/09  DATE: |  |
|-----------------------------------------------------------------------|----------------------------------------------------------------------------------------------------------------------------------------------------------------|-----------------------------------|--------------------------------------------|--|-----------------------------------------|--|
| EDAC INC TORONTO, ONTARIO CANADA YOUR CONNECTION TO QUALITY & SERVICE | EDAC INC                                                                                                                                                       | THESE DRAWINGS AND SPECIFICATIONS | SCALE: NTS                                 |  | SHEET 2 OF 2                            |  |
|                                                                       | ARE THE PROPERTY OF EDAC INC.,AND SHALL NOT BE REPRODUCED, OR COPIED OR USED AS THE BASIS FOR THE MANUFACTURE OR SALE OF APPARATUS WITHOUT WRITTEN PERMISSION. | DRAWING NUMBER                    |                                            |  | ISSUE                                   |  |
|                                                                       |                                                                                                                                                                | 325 Assembly                      |                                            |  | 1                                       |  |