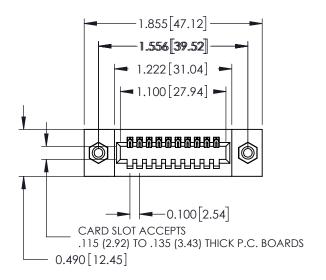

## **Contact Detail**

520-P.C. Tail .025 Sq.(0.64 Sq.) - Tail LG=.175(4.45) .100 [2.54] Contact Spacing x .300 [7.62] Row Spacing

THIS IS A C.A.D. GENERATED DRAWING DO NOT MAKE MANUAL REVISIONS TO MASTER.

0.297 7.54

SLOT DEPTH

0.127[3.23]

POINT OF CONTACT

ORIGINAL

0.600[15.24]

325 Card Edge Connector Part Number: 325-010-520-108

YOUR CONNECTION TO QUALITY & SERVICE