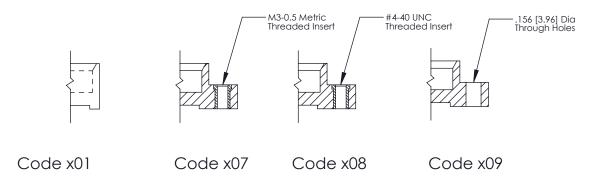

08-#4-40 Unified Threaded Inserts

SECTION A-A

THIS IS A C.A.D. GENERATED DRAWING DO NOT MAKE MANUAL REVISIONS TO MASTER.

ORIGINAL (1)

| 325 Card Edge Connector<br>Mounting Options                           |                                                                                                                                                                |                                   | ACAD REFERENCE NO.  DRAWN: J.LEE  CHECKED: |  | 325 ENG MASTER  DATE: OCT. 06/09  DATE: |  |
|-----------------------------------------------------------------------|----------------------------------------------------------------------------------------------------------------------------------------------------------------|-----------------------------------|--------------------------------------------|--|-----------------------------------------|--|
| EDAC INC TORONTO, ONTARIO CANADA YOUR CONNECTION TO QUALITY & SERVICE | EDAC INC                                                                                                                                                       | THESE DRAWINGS AND SPECIFICATIONS | SCALE: NTS                                 |  | SHEET 2 OF 2                            |  |
|                                                                       | ARE THE PROPERTY OF EDAC INC.,AND SHALL NOT BE REPRODUCED, OR COPIED OR USED AS THE BASIS FOR THE MANUFACTURE OR SALE OF APPARATUS WITHOUT WRITTEN PERMISSION. | DRAWING NUMBER                    |                                            |  | ISSUE                                   |  |
|                                                                       |                                                                                                                                                                | 325 Assembly                      |                                            |  | 1                                       |  |